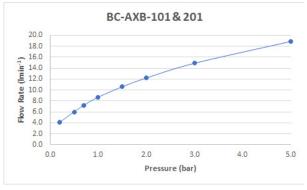

#### FLOW RATE AT 3.0 BAR FLOW PRESSURE:

15 l/min

BOOTH & Co. ENGLAND

Timeless Design. Pioneering Performance.

Your journey to distinction awaits.