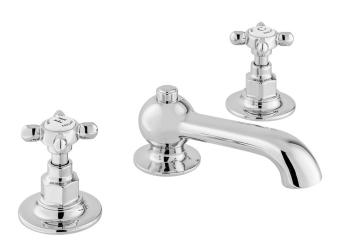

## SPECIFICATION SHEET

**COLLECTION: AXBRIDGE** 

PRODUCT CODE: BC-AXB-101-CP

#### **DESCRIPTION:**

Axbridge 3 Hole Basin Mixer deck mounted with pop-up waste cross handles with water flow straightener cold ceramic cartridge FL-501-RTC hot ceramic cartridge FL-501-LTC 4 x 1/2" x 400mm flexipipe connections deck mount drill hole diameter 32mm minimum operating pressure 0.2 bar LP

#### FINISH:

Chrome