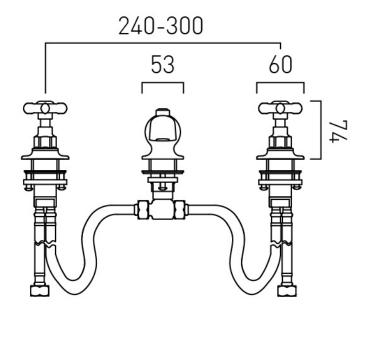

## SPECIFICATION SHEET

**COLLECTION: AXBRIDGE** 

PRODUCT CODE: BC-AXB-101-CP



#### **DESCRIPTION:**

Axbridge 3 Hole Basin Mixer deck mounted with pop-up waste cross handles with water flow straightener cold ceramic cartridge FL-501-RTC hot ceramic cartridge FL-501-LTC 4 x 1/2" x 400mm flexipipe connections deck mount drill hole diameter 32mm minimum operating pressure 0.2 bar LP

#### FINISH:

Chrome

### FLOW REGULATOR:

FR-FLEXI/5-PLA (2 are required)

### **MINIMUM OPERATING PRESSURE:**

0.2 bar LP

#### FLOW RATE AT 3.0 BAR FLOW PRESSURE:

15 l/min





BOOTH & Co. ENGLAND

Timeless Design. Pioneering Performance.

Your journey to distinction awaits.

# TECHNICAL DRAWING

**COLLECTION: AXBRIDGE** 

PRODUCT CODE: BC-AXB-101-CP