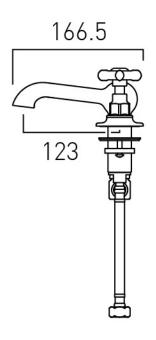

## SPECIFICATION SHEET

**COLLECTION: AXBRIDGE** 

PRODUCT CODE: BC-AXB-101-CP



#### **DESCRIPTION:**

Axbridge 3 Hole Basin Mixer deck mounted with pop-up waste cross handles with water flow straightener cold ceramic cartridge FL-501-RTC hot ceramic cartridge FL-501-LTC 4 x 1/2" x 400mm flexipipe connections deck mount drill hole diameter 32mm minimum operating pressure 0.2 bar LP

#### FINISH:

Chrome

### FLOW REGULATOR:

FR-FLEXI/5-PLA (2 are required)

### **MINIMUM OPERATING PRESSURE:**

0.2 bar LP

#### FLOW RATE AT 3.0 BAR FLOW PRESSURE:

15 l/min





BOOTH & Co. ENGLAND

Timeless Design. Pioneering Performance.

Your journey to distinction awaits.

# TECHNICAL DRAWING

**COLLECTION: AXBRIDGE** 

PRODUCT CODE: BC-AXB-101-CP