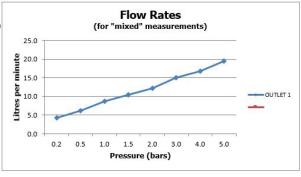

## FINISH:

**Brushed Black** 

FLOW REGULATOR:

FR-100/5-PLA

MINIMUM OPERATING PRESSURE:

0.2 bar LP

FLOW RATE AT 3.0 BAR FLOW PRESSURE:

15 l/min