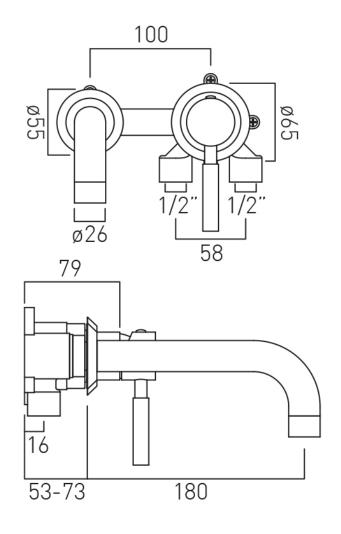

## TECHNICAL DRAWING

**COLLECTION: ORIGINS** 

PRODUCT CODE: IND-ORI109S/A-BLK

tel: 01934 744466 email: sales@vado.com www.vado.com

## **DESCRIPTION:**

2 hole basin mixer single lever wall mounted with water flow straightener with water flow aerator ceramic cartridge CAR-K35B 2 x 1/2" inlets

1 x 1/2" inlets

min-max wall mount 53-73mm for the valve minimum operating pressure 0.2 bar LP