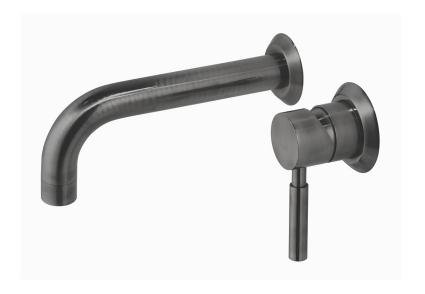

## **DESCRIPTION:**

2 hole basin mixer single lever wall mounted with water flow straightener with water flow aerator ceramic cartridge CAR-K35B 2 x 1/2" inlets

1 x 1/2" inlets

min-max wall mount 53-73mm for the valve minimum operating pressure 0.2 bar LP

## FINISH:

**Brushed Black** 

FLOW REGULATOR:

FR-100/5-PLA

MINIMUM OPERATING PRESSURE:

0.2 bar LP

FLOW RATE AT 3.0 BAR FLOW PRESSURE:

15 l/min