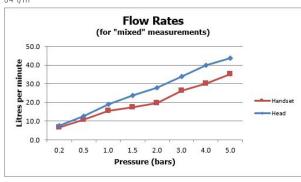

## **FLOW REGULATOR:**

FR-SHOWER/9-C/P

## **MINIMUM OPERATING PRESSURE:**

1.0 bar MP

### **FLOW RATE AT 3.0 BAR FLOW PRESSURE:**

34 l/m

tel: 01934 744466 email: sales@vado.com www.vado.com

taps | showering | accessories