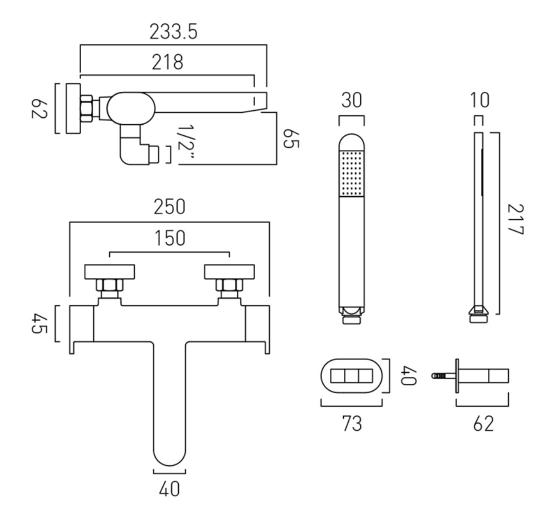

## TECHNICAL DRAWING

**COLLECTION:** LIFE

PRODUCT CODE: LIF-123T+K-CP

tel: 01934 744466 email: sales@vado.com www.vado.com