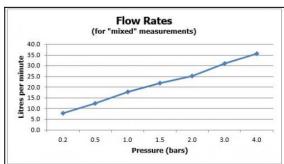

flow rate at 3.0 bar flow pressure: 30 l/min

'mixed measurements' refers to equal hot and cold water supply flow rate for unregulated flow unless flow regulator fitted as standard