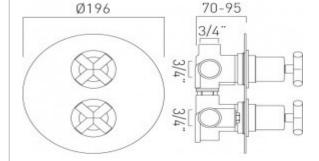

thermostatic cartridge V-001C-PLA diverter cartridge FL-804-33X/3X

2 x 3/4" female inlets 3 x 3/4" female outlets includes 3/4" - 1/2" adaptors

inc. bleed valve for system flush on installation

min-max wall mount 70-95mm

optimum installation depth 82mm

minimum operating pressure 0.2 bar LP (shower) minimum operating pressure 1.0 bar MP (bath)

finishes: chrome

guarantee: 12 year guarantee

minimum operating pressure: 0.2 bar LP shower 1.0 bar MP bath