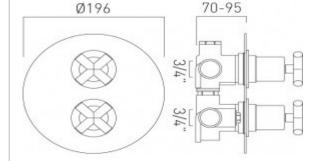

thermostatic cartridge V-001C-PLA diverter cartridge FL-804-33X/3X

2 x 3/4" female inlets 2 x 3/4" female outlets includes 3/4" - 1/2" adaptors

inc. bleed valve for system flush on installation

min-max wall mount 70-95mm optimum installation depth 82mm