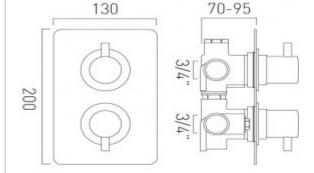

## technical drawing:

description: DX Celsius

concealed 2 outlet, 2 handle thermostatic shower valve with integrated diverter

wall mounted

with rectangular backplate thermostatic cartridge V-001C-PLA diverter cartridge FL-804-33X/3X

2 x 3/4" female inlets 2 x 3/4" female outlets includes 3/4" - 1/2" adaptors

inc. bleed valve for system flush on installation

min-max wall mount 70-95mm optimum installation depth 82mm

minimum operating pressure 0.2 bar LP (shower) minimum operating pressure 1.0 bar MP (bath)