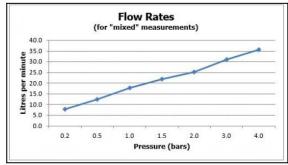

minimum operating pressure 0.2 bar LP (shower) minimum operating pressure 1.0 bar MP (bath)

finishes: chrome

guarantee: 12 year guarantee

minimum operating pressure: 0.2 bar LP shower 1.0 bar MP bath

flow rate at 3.0 bar flow pressure: 30 l/min

'mixed measurements' refers to equal hot and cold water supply flow rate for unregulated flow unless flow regulator fitted as standard