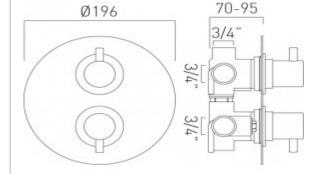

thermostatic cartridge V-001C-PLA diverter cartridge FL-804-33X/3X

2 x 3/4" female inlets 3 x 3/4" female outlets includes 3/4" - 1/2" adaptors

inc. bleed valve for system flush on installation

min-max wall mount 70-95mm optimum installation depth 82mm