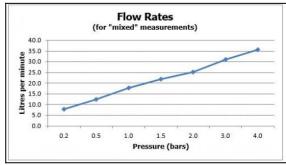

finishes: chrome

guarantee: 12 year guarantee

minimum operating pressure: 0.2 bar LP shower 1.0 bar MP bath

flow rate at 3.0 bar flow pressure: 30 l/min

'mixed measurements' refers to equal hot and cold water supply flow rate for unregulated flow unless flow regulator fitted as standard