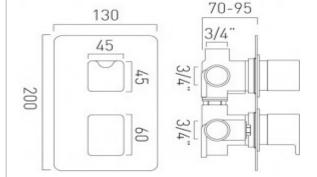

## technical drawing:

description: DX Phase

concealed 3 outlet, 2 handle thermostatic shower valve with integrated diverter

wall mounted

with rectangular backplate thermostatic cartridge V-001C-PLA diverter cartridge FL-804-33X/3X

2 x 3/4" female inlets 3 x 3/4" female outlets includes 3/4" - 1/2" adaptors

inc. bleed valve for system flush on installation

min-max wall mount 70-95mm optimum installation depth 82mm

minimum operating pressure 0.2 bar LP (shower) minimum operating pressure 1.0 bar MP (bath)