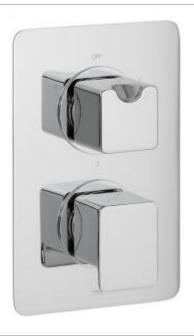

## technical drawing:

description: DX Phase

concealed 3 outlet, 2 handle thermostatic shower valve with integrated diverter

wall mounted

with rectangular backplate thermostatic cartridge V-001C-PLA diverter cartridge FL-804-33X/3X