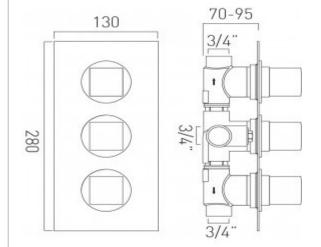

## technical drawing:

description: DX Mix<sup>2</sup>

concealed 2 outlet, 3 handle thermostatic

shower valve wall mounted

with rectangular backplate thermostatic cartridge V-001C-PLA

flow cartridge C-301-RTC 2 x 3/4" female inlets 2 x 3/4" female outlets includes 3/4" - 1/2" adaptors

inc. bleed valve for system flush on installation

min-max wall mount 70-95mm optimum installation depth 82mm

minimum operating pressure 0.2 bar LP (shower) minimum operating pressure 1.0 bar MP (bath)

finishes: chrome