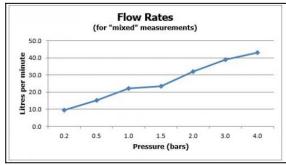

guarantee: 12 year guarantee

minimum operating pressure: 0.2 bar LP shower 1.0 bar MP bath

flow rate at 3.0 bar flow pressure: 30 l/min

'mixed measurements' refers to equal hot and cold water supply flow rate for unregulated flow unless flow regulator fitted as standard