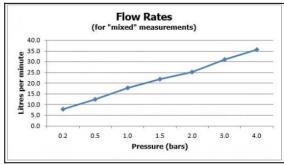

finishes: chrome

guarantee: 12 year guarantee

minimum operating pressure: 0.2 bar LP shower 1.0 bar MP bath

flow rate at 3.0 bar flow pressure: 30 l/min

'mixed measurements' refers to equal hot and cold water supply flow rate for unregulated flow unless flow regulator fitted as standard