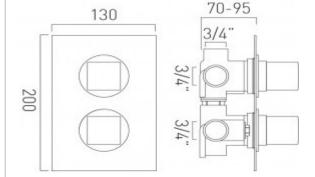

## technical drawing:

description: DX Mix<sup>2</sup>

concealed 3 outlet, 2 handle thermostatic shower valve with integrated diverter

wall mounted

with rectangular backplate thermostatic cartridge V-001C-PLA diverter cartridge FL-804-33X/3X

2 x 3/4" female inlets 3 x 3/4" female outlets includes 3/4" - 1/2" adaptors

inc. bleed valve for system flush on installation

min-max wall mount 70-95mm optimum installation depth 82mm

minimum operating pressure 0.2 bar LP (shower) minimum operating pressure 1.0 bar MP (bath)