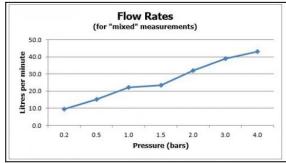

guarantee: 12 year guarantee

minimum operating pressure: 0.2 bar LP shower 1.0 bar MP bath

flow rate at 3.0 bar flow pressure: 30 l/min

'mixed measurements' refers to equal hot and cold water supply flow rate for unregulated flow unless flow regulator fitted as standard