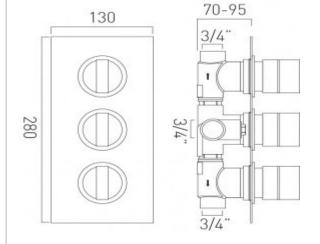

## technical drawing:

description: DX Notion

concealed 2 outlet, 3 handle thermostatic

shower valve wall mounted

with rectangular backplate thermostatic cartridge V-001C-PLA flow cartridge C 201 PTC

flow cartridge C-301-RTC 2 x 3/4" female inlets 2 x 3/4" female outlets includes 3/4" - 1/2" adaptors

inc. bleed valve for system flush on installation

min-max wall mount 70-95mm optimum installation depth 82mm

minimum operating pressure 0.2 bar LP (shower) minimum operating pressure 1.0 bar MP (bath)

finishes: chrome