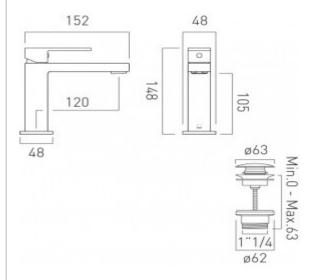

2 x 1/2" nut x 550mm flexipipe connections deck mount drill hole diameter 35mm

finishes: chrome

recommended flow regulator product code: 5l/min fitted as standar

guarantee: 12 year guarantee

minimum operating pressure: 1.0 bar MP flow rate at 3.0 bar flow pressure: 5 l/min