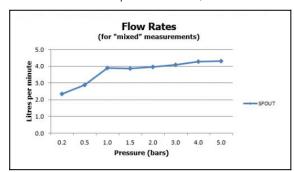

2 x 1/2" nut x 550mm flexipipe connections deck mount drill hole diameter 35mm

finishes: chrome

recommended flow regulator product code: 5l/min fitted as standar

guarantee: 12 year guarantee

minimum operating pressure: 1.0 bar MP flow rate at 3.0 bar flow pressure: 5 l/min

'mixed measurements' refers to equal hot and cold water supply flow rate for unregulated flow unless flow regulator fitted as standard