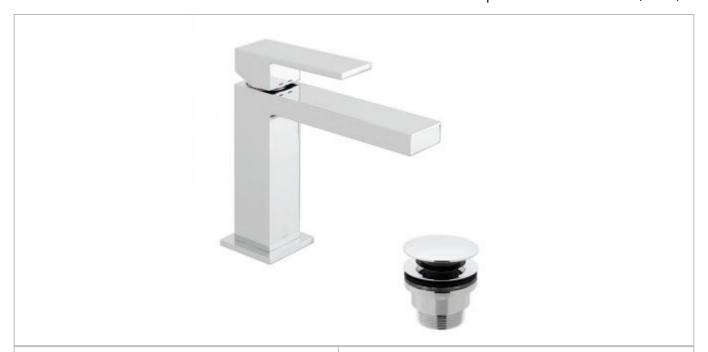

## technical sheet product code: NOT-200/CC-C/P

technical drawing:

description: slimline mono basin mixer

single lever deck mounted smooth bodied with universal basin waste with water flow aerator ceramic cartridge C-010-N25

2 x 1/2" nut x 550mm flexipipe connections deck mount drill hole diameter 35mm

finishes: chrome

recommended flow regulator product code: 5l/min fitted as standar

guarantee: 12 year guarantee

minimum operating pressure: 1.0 bar MP flow rate at 3.0 bar flow pressure: 5 l/min