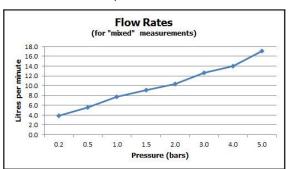

12 year guarantee guarantee:

minimum operating pressure: 0.2 bar LP flow rate at 3.0 bar flow pressure:

'mixed measurements' refers to equal hot and cold water supply flow rate for unregulated flow unless flow regulator fitted as standard