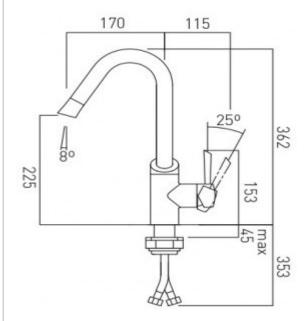

## technical drawing:

description: kori mono sink mixer

single lever deck mounted with swivel spout

ceramic cartridge CAR-K40B deck mount drill hole diameter 34mm

finishes: chrome

recommended flow regulator product code: FR-100/5-PLA