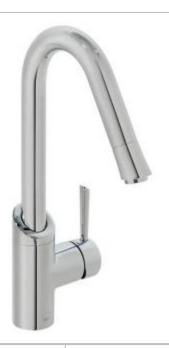

## technical drawing:

description: kori mono sink mixer

single lever deck mounted with swivel spout

ceramic cartridge CAR-K40B deck mount drill hole diameter 34mm

finishes: chrome

recommended flow regulator product code: FR-100/5-PLA