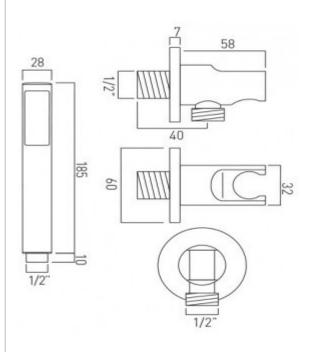

## technical drawing:

description: single function mini shower kit

wall mounted

with hose and bracket with integral outlet

1/2" inlet

Brushed Gold Brushed Nickel Polished Gold

finishes:

Bright Nickel