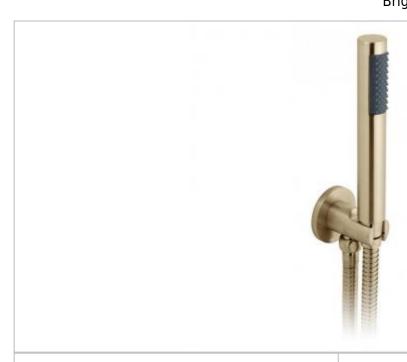

## technical drawing:

description: single function mini shower kit

wall mounted

with hose and bracket with integral outlet

1/2" inlet

Brushed Gold Brushed Nickel Polished Gold

finishes:

Bright Nickel