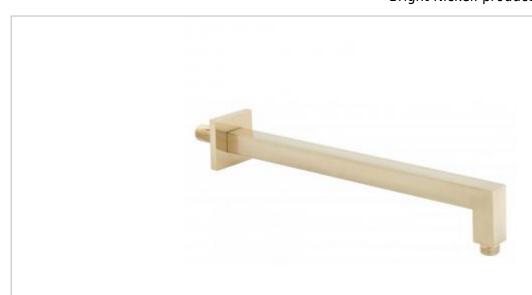

## it's a personal experience

taps | showering | accessories

technical sheet

Brushed Gold: product code: WG-EFSA/SQ-BRG Brushed Nickel: product code: WG-EFSA/SQ-BRN Polished Gold: product code: WG-EFSA/SQ-PG Bright Nickel: product code: WG-EFSA/SQ-BN

technical drawing:

description: shower arm square easy fit wall mounted

Brushed Gold

Brushed Nickel finishes: Polished Gold

Bright Nickel

Brushed Gold: 3 years for plated finish, 12 years for all guarantee: