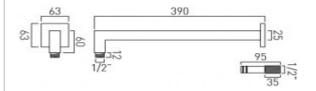

technical drawing:

description: shower arm square easy fit wall mounted

Brushed Gold

Brushed Nickel finishes: Polished Gold

Bright Nickel

Brushed Gold: 3 years for plated finish, 12 years for all guarantee: