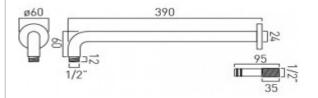

technical drawing:

description: shower arm round easy fit wall mounted

Brushed Gold

finishes:

Brushed Nickel

Polished Gold Bright Nickel

guarantee: Brushed Gold: 3 years for plated finish, 12 years for all

other components