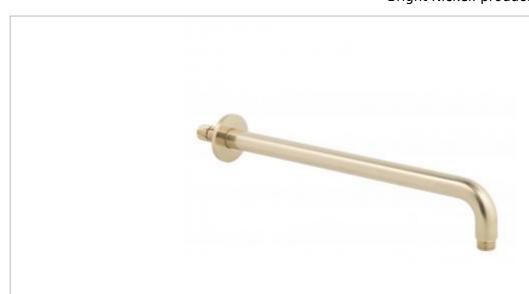

## it's a personal experience

taps | showering | accessories

technical sheet

Brushed Gold: product code: WG-EFSA/RO-BRG Brushed Nickel: product code: WG-EFSA/RO-BRN Polished Gold: product code: WG-EFSA/RO-PG Bright Nickel: product code: WG-EFSA/RO-BN

technical drawing:

description: shower arm round easy fit wall mounted

Brushed Gold

finishes:

Brushed Nickel

Polished Gold Bright Nickel

guarantee: Brushed Gold: 3 years for plated finish, 12 years for all

other components