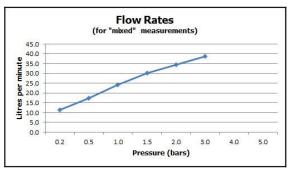

minimum operating pressure: 0.2 bar LP

flow rate at 3.0 bar flow pressure: 39 l/min

'mixed measurements' refers to equal hot and cold water supply flow rate for unregulated flow unless flow regulator fitted as standard