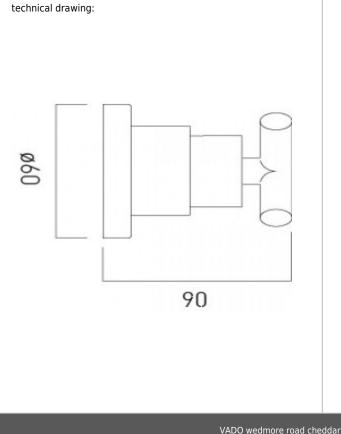

## technical sheet product code: ELW-143-3/4-C/P

| description: | concealed stop valve 3/4"<br>wall mounted<br>ceramic cartridge ELE-VALVE/CD-3/4<br>3/4" inlet<br>3/4" outlet<br>min-max wall mount 55-75mm |
|--------------|--------------------------------------------------------------------------------------------------------------------------------------------|
| finishes:    | chrome                                                                                                                                     |
| guarantee:   | 12 year guarantee                                                                                                                          |