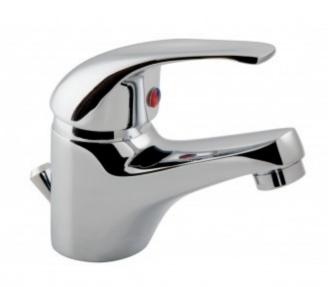

## technical drawing:

description: mono basin mixer

single lever deck mounted with pop-up waste with water flow aerator

ceramic cartridge CAR-K40A/MAT

2 x 1/2" (nut) x 340mm flexipipe connections deck mount drill hole diameter 35mm