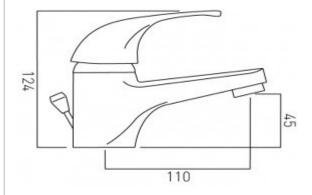

## technical drawing:

description: mono basin mixer

single lever deck mounted with pop-up waste with water flow aerator

ceramic cartridge CAR-K40A/MAT

2 x 1/2" (nut) x 340mm flexipipe connections deck mount drill hole diameter 35mm