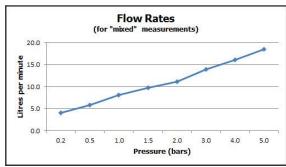

finishes: chrome

recommended flow regulator product code: FR-100/5-PLA

12 year guarantee guarantee:

minimum operating pressure: 0.2 bar LP flow rate at 3.0 bar flow pressure: 14 l/min

'mixed measurements' refers to equal hot and cold water supply flow rate for unregulated flow unless flow regulator fitted as standard