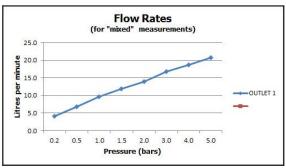

finishes: chrome

recommended flow regulator product code: FR-100/5-PLA

12 year guarantee

minimum operating pressure: 0.2 bar LP flow rate at 3.0 bar flow pressure: 17 l/min

'mixed measurements' refers to equal hot and cold water supply flow rate for unregulated flow unless flow regulator fitted as standard