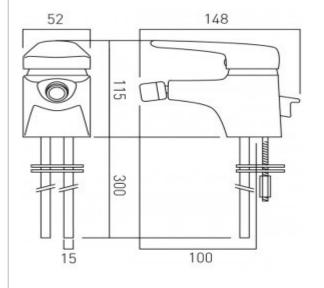

## technical drawing:

description: mono bidet mixer

single lever deck mounted with pop-up waste with water flow aerator with water flow straightener ceramic cartridge CAR-K40B

2 x 1/2" (nut) x 300mm flexipipe connections deck mount drill hole diameter 32mm