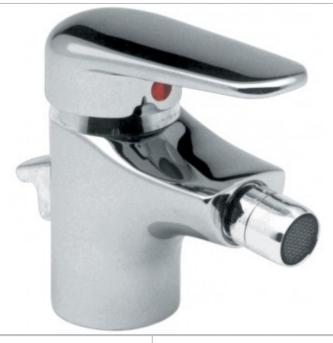

## technical drawing:

description: mono bidet mixer

single lever deck mounted with pop-up waste with water flow aerator with water flow straightener ceramic cartridge CAR-K40B

2 x 1/2" (nut) x 300mm flexipipe connections deck mount drill hole diameter 32mm