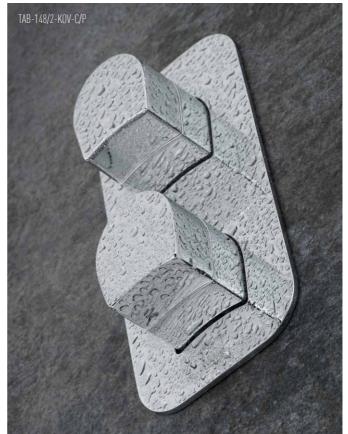

vertical concealed 2 outlet, 2 handle thermostatic valve with all-flow function\* TAB-148/2-KOV-C/P

vertical concealed 1 outlet, 2 handle thermostatic valve\* TAB-148-KOV-C/P

manual shower valve with diverter\*\* KOV-147A-C/P