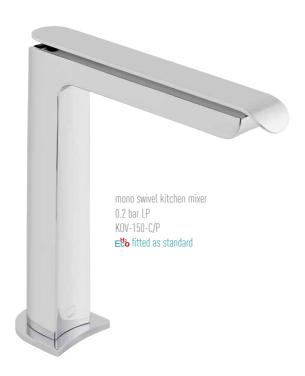

## taps

wall mounted basin mixer
0.2 bar LP
KOV-109S-C/P
E86 fitted as standard