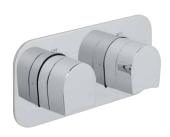

vertical concealed 2 outlet, 2 handle thermostatic valve with all-flow function\* TAB-148/2-KOV-C/P

vertical concealed 1 outlet, 2 handle thermostatic valve\* TAB-148-KOV-C/P

manual shower valve with diverter\*\* KOV-147A-C/P