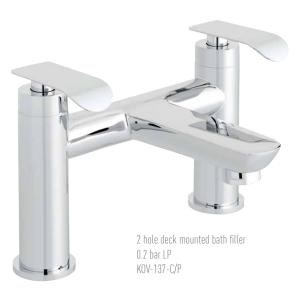

### showering

vertical concealed 3 outlet, 3 handle thermostatic valve with all-flow function\* TAB-128/3-KOV-C/P

vertical concealed 2 outlet, 3 handle thermostatic valve\* TAB-128/2-KOV-C/P

horizontal concealed 3 outlet, 3 handle thermostatic valve with all-flow function\* TAB-128/3-H-KOV-C/P

horizontal concealed 2 outlet, 3 handle thermostatic valve\* TAB-128/2-H-KOV-C/P

horizontal concealed 2 outlet, 2 handle thermostatic valve with all-flow function\* TAB-148/2-H-KOV-C/P

horizontal concealed 1 outlet, 2 handle thermostatic valve\* TAB-148-H-KOV-C/P

vertical concealed 2 outlet, 2 handle thermostatic valve with all-flow function\* TAB-148/2-KOV-C/P

vertical concealed 1 outlet, 2 handle thermostatic valve\* TAB-148-KOV-C/P

manual shower valve with diverter\*\* KOV-147A-C/P