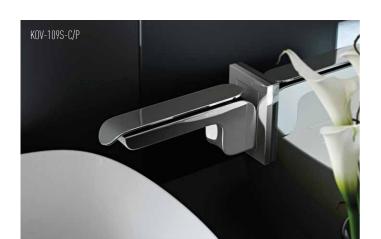

## taps

wall mounted basin mixer
0.2 bar LP
KOV-109S-C/P
E86 fitted as standard