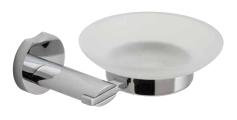

#### accessories

frosted glass soap dish and holder KOV-182-C/P

frosted glass tumbler and holder KOV-183-C/P

robe hook KOV-186-C/P