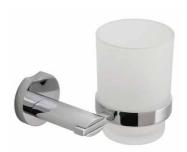

#### accessories

frosted glass soap dish and holder KOV-182-C/P

frosted glass tumbler and holder KOV-183-C/P

robe hook KOV-186-C/P