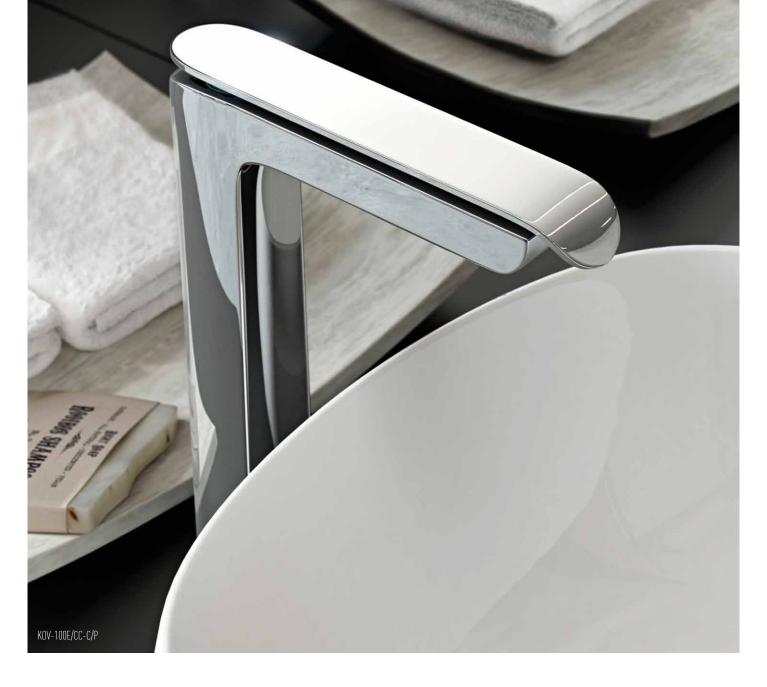

# kovera

Inspired by the way waterfalls sculpt our natural environment, **Kovera** offers an elegant and organic curved form.

> Kovera has been awarded a prestigious Red Dot and two iF design awards for Product Design. The Red Dot<sup>[1]</sup> and iF<sup>[2]</sup> awards are internationally recognised seals of outstanding design quality.

- 1. KOV-100/SB-C/P awarded Red Dot award for Product Design
- 2. KOV-109S-C/P and KOV-150-C/P awarded iF award for Product Design

cascades from the spout in an elegant waterfall.

Kovera blends a unique concave aesthetic with polished flat surfaces to produce a stunning exclusive design perfectly suited to any modern bathroom.