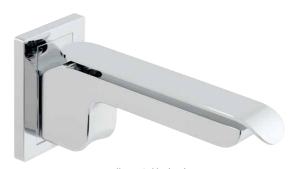

## taps

wall mounted basin mixer
0.2 bar LP
KOV-109S-C/P
E86 fitted as standard