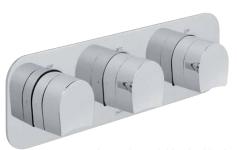

### showering

vertical concealed 3 outlet, 3 handle thermostatic valve with all-flow function\* TAB-128/3-KOV-C/P

vertical concealed 2 outlet, 3 handle thermostatic valve\* TAB-128/2-KOV-C/P

horizontal concealed 3 outlet, 3 handle thermostatic valve with all-flow function\* TAB-128/3-H-KOV-C/P