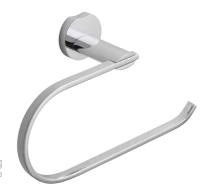

#### accessories

frosted glass soap dish and holder KOV-182-C/P

frosted glass tumbler and holder KOV-183-C/P

robe hook KOV-186-C/P