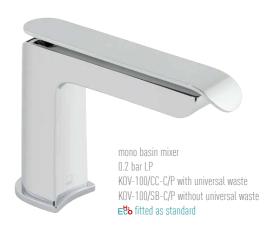

## taps

wall mounted basin mixer
0.2 bar LP
KOV-109S-C/P
E86 fitted as standard