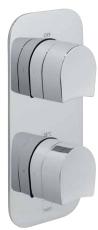

horizontal concealed 2 outlet, 3 handle thermostatic valve\* TAB-128/2-H-KOV-C/P

horizontal concealed 2 outlet, 2 handle thermostatic valve with all-flow function\* TAB-148/2-H-KOV-C/P

horizontal concealed 1 outlet, 2 handle thermostatic valve\* TAB-148-H-KOV-C/P

vertical concealed 2 outlet, 2 handle thermostatic valve with all-flow function\* TAB-148/2-KOV-C/P

vertical concealed 1 outlet, 2 handle thermostatic valve\* TAB-148-KOV-C/P

manual shower valve with diverter\*\* KOV-147A-C/P