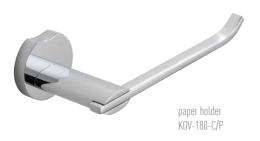

#### accessories

frosted glass soap dish and holder KOV-182-C/P

frosted glass tumbler and holder KOV-183-C/P

robe hook KOV-186-C/P