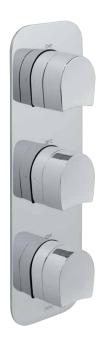

### showering

vertical concealed 3 outlet, 3 handle thermostatic valve with all-flow function\* TAB-128/3-KOV-C/P

vertical concealed 2 outlet, 3 handle thermostatic valve\* TAB-128/2-KOV-C/P

horizontal concealed 3 outlet, 3 handle thermostatic valve with all-flow function\* TAB-128/3-H-KOV-C/P

horizontal concealed 2 outlet, 3 handle thermostatic valve\* TAB-128/2-H-KOV-C/P

horizontal concealed 2 outlet, 2 handle thermostatic valve with all-flow function\* TAB-148/2-H-KOV-C/P

horizontal concealed 1 outlet, 2 handle thermostatic valve\* TAB-148-H-KOV-C/P

vertical concealed 2 outlet, 2 handle thermostatic valve with all-flow function\* TAB-148/2-KOV-C/P

vertical concealed 1 outlet, 2 handle thermostatic valve\* TAB-148-KOV-C/P

manual shower valve with diverter\*\* KOV-147A-C/P