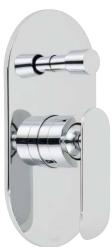

vertical concealed 2 outlet, 2 handle thermostatic valve with all-flow function\* TAB-148/2-KOV-C/P

vertical concealed 1 outlet, 2 handle thermostatic valve\* TAB-148-KOV-C/P

manual shower valve with diverter\*\* KOV-147A-C/P