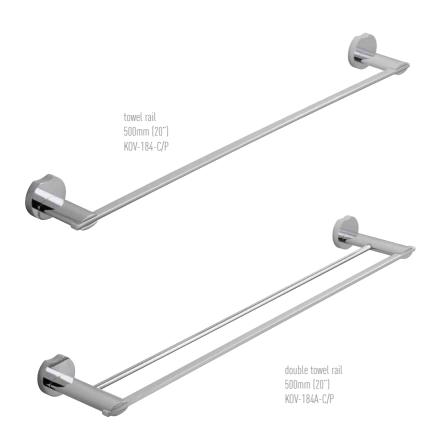

le thermostatic valve with all-flow function\* TAB-128/3-H-KOV-C/P

horizontal concealed 2 outlet, 3 handle thermostatic valve\* TAB-128/2-H-KOV-C/P



horizontal concealed 2 outlet, 2 handle thermostatic valve with all-flow function\* TAB-148/2-H-KOV-C/P

horizontal concealed 1 outlet, 2 handle thermostatic valve\* TAB-148-H-KOV-C/P



vertical concealed 2 outlet, 2 handle thermostatic valve with all-flow function\* TAB-148/2-KOV-C/P

vertical concealed 1 outlet, 2 handle thermostatic valve\* TAB-148-KOV-C/P





manual shower valve with diverter\*\* KOV-147A-C/P

<sup>\*\*</sup>minimum operating pressure 0.5 bar LP (shower) 1.5 bar MP (bath)

#### accessories









frosted glass soap dish and holder KOV-182-C/P



frosted glass tumbler and holder KOV-183-C/P



robe hook KOV-186-C/P





## kovera

it's a personal experience











export@vado.com