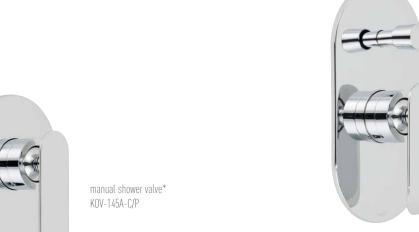

vertical concealed 2 outlet, 2 handle thermostatic valve with all-flow function\* TAB-148/2-KOV-C/P

vertical concealed 1 outlet, 2 handle thermostatic valve\* TAB-148-KOV-C/P

manual shower valve with diverter\*\* KOV-147A-C/P