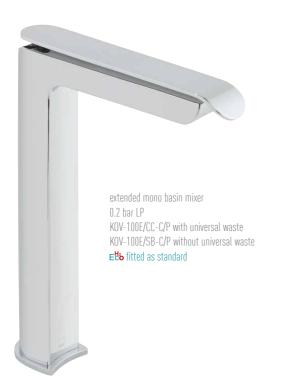

## taps

wall mounted basin mixer
0.2 bar LP
KOV-109S-C/P
E86 fitted as standard