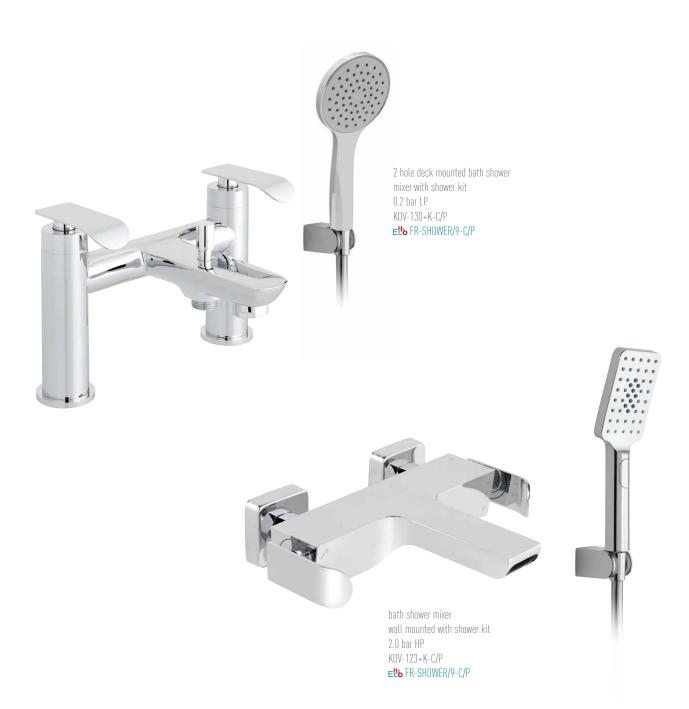

### showering

vertical concealed 3 outlet, 3 handle thermostatic valve with all-flow function\* TAB-128/3-KOV-C/P

vertical concealed 2 outlet, 3 handle thermostatic valve\* TAB-128/2-KOV-C/P

horizontal concealed 3 outlet, 3 handle thermostatic valve with all-flow function\* TAB-128/3-H-KOV-C/P

horizontal concealed 2 outlet, 3 handle thermostatic valve\* TAB-128/2-H-KOV-C/P

horizontal concealed 2 outlet, 2 handle thermostatic valve with all-flow function\* TAB-148/2-H-KOV-C/P

horizontal concealed 1 outlet, 2 handle thermostatic valve\* TAB-148-H-KOV-C/P

vertical concealed 2 outlet, 2 handle thermostatic valve with all-flow function\* TAB-148/2-KOV-C/P

vertical concealed 1 outlet, 2 handle thermostatic valve\* TAB-148-KOV-C/P

manual shower valve with diverter\*\* KOV-147A-C/P