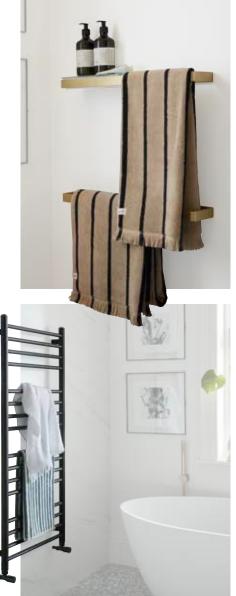

### Cosy towels

Our heated towel warmers are available in two matching **Cameo** finishes: matt black and matt white.

**Generously sized at 1200mm x 500mm** with 16 tubes evenly spaced for optimum towel drying.

Round tube profile gives a soft, modern look.

Heated towel rails ensure you always have a cosy towel available after an indulgent bath.