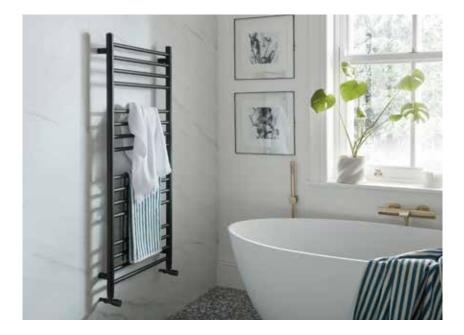

### Cosy towels

Our heated towel warmers are available in two matching **Cameo** finishes: matt black and matt white.

**Generously sized at 1200mm x 500mm** with 16 tubes evenly spaced for optimum towel drying.

Round tube profile gives a soft, modern look.

Heated towel rails ensure you always have a cosy towel available after an indulgent bath.