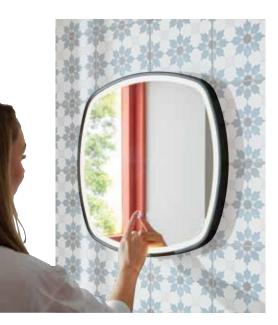

#### Mirrors Matter

#### Illuminated mirrors

**VADO** illuminated mirrors are a perfect addition to any bathroom and are available in matching finishes to the brassware for a coordinated finish.

Choose from four finishes to match your brassware: matt white, matt black, satin brass and satin chrome.

### Energy saving

( Separate demister from the LED on/off button to promote energy saving. Fitted with a 30-minute shut off timer to ensure it doesn't stay on unnecessarily, saving energy and money.

Easy to configure lighting, settings are saved by the mirror; no need to reset for each use.

#### Three sizes

Available in two shapes, an ever-popular round mirror, or an eye-catching soft-square taking design cues from the brassware to create a uniform look.

Available in 500mm, perfect for your cloakroom, 600mm and 800mm for family bathrooms.