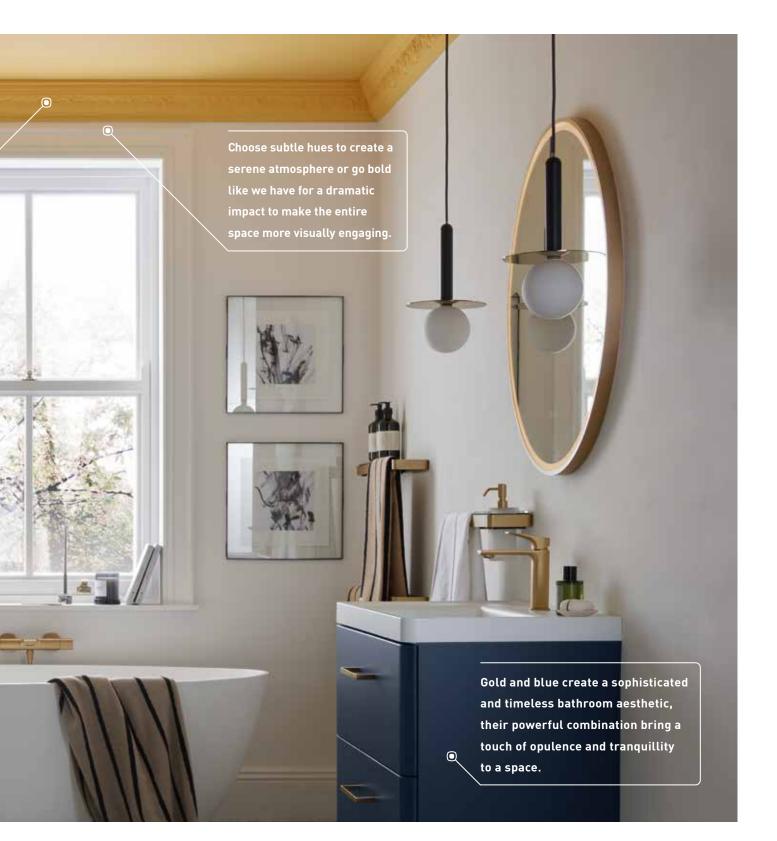

**Cameo** has been carefully considered to ensure every element works in harmony with each other, with colour and size options to suit every taste and budget. **Cameo, the perfect choice in affordable luxury**.

VADO bathrooms are designed for all of life's moments...

One of the hardest working rooms in the home, the bathroom is a place to invigorate at the start of each day and for quiet me-time.

At **VADO** we understand a new bathroom is a big investment, so you need to get it right first time and be confident it's built to last. Our new **Cameo** collection has been designed, engineered and tested to stand all of life's bathroom needs, ensuring it delivers an exceptional experience time after time, no matter what your daily routine is.

Our products play a supporting role in your daily bathroom moments, scan to discover more.

Product Featured: CAM-123T-SBR Satin brass wall mounted bath shower mixer CAM-200/CC-SBR Satin brass lever mono basin mixer + waste CAM-BMO-SBR Satin brass overflow cover cap CAM-F800-AB Atlantic blue vanity unit CAM-BM8-AW Atlantic white mineral furniture basin 800mm CAM-HANB-SBR Satin brass bar handle CAM-M81-R0-SBR Satin brass round mirror 800mm MUS-184-45-SBR Satin brass towel bar 450mm MUS-083-WHT Frosted glass tumbler with 150mm white glass