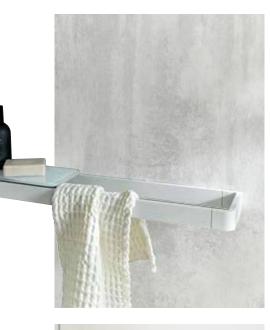

#### Accessories Answered

**Customise with our modular accessory inserts**. Select from shelves, tumbler, soap dispenser or simply use as a towel rail.

Extra deep frosted glass tumbler to neatly and discretely store those essentials.

## Convenient storage

**Glossy black or white glass inserts** for a striking contrast to the matt finish.

Accessory inserts are compatible with both 450mm and 600mm towel bars.

Wall mounted **paper holder with glass shelf** for convenient storage.

### Cosy towels

Our heated towel warmers are available in two matching **Cameo** finishes: matt black and matt white.

**Generously sized at 1200mm x 500mm** with 16 tubes evenly spaced for optimum towel drying.