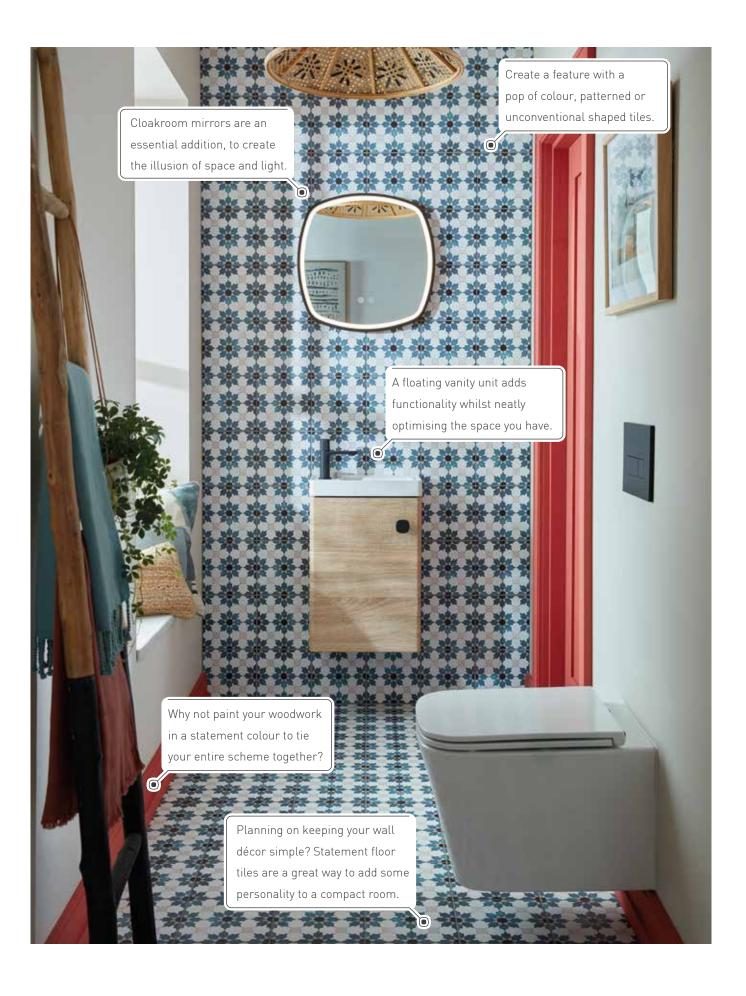

#### Creative Cloakroom Small Spaces With Personality

Tiny spaces, big impact.

Despite being the smallest room in the home, a cloakroom is the place where you can really show off your unique, individual style to impress your guests. Small basins need small taps, we have you covered. See page 61

Product Featured: CAM-WC-WH-RO Ceramic round wall hung toitet CAM-TS1-RO Slimline round toilet seat CAM-HEAD/SA-MB Matt black shower head + arm MUS-186-MB Matt black robe hook CAM-SFMK-MB Matt black single function mini kit CAM-SFMK-MB Matt black wall mounted bath shower mixer MUS-184-60-MB Matt black towel bar 450mm MUS-085A-15-BLK Black glass shelf insert 150mm CAM-M81-S0-MB Matt black lever mono basin mixer + waste CAM-BC0-MB Matt black overflow cover cap CAM-BC0-MB Matt black vonity unit 800mm CAM-BC8-GW Gloss white furniture basin 800mm CAM-HAN8-MB Matt black top mounted handle