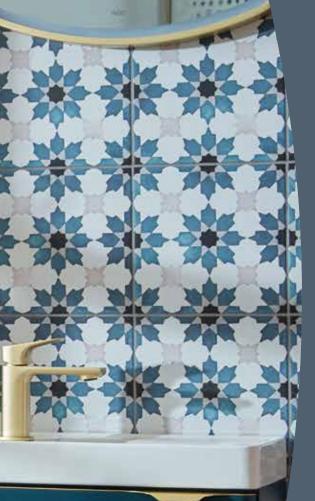

#### Soft square symmetry...

Down to the smallest of details...

> Soft square design echoed throughout the range, delivering continuity of form and function.

AM-100/SB-MW Matt white leverless mono basin mixer

Cameos carefully curated contours are the ideal choice for contemporary bathroom styling, the perfect execution of form meets function.

Soft square styling echoed throughout the collection.