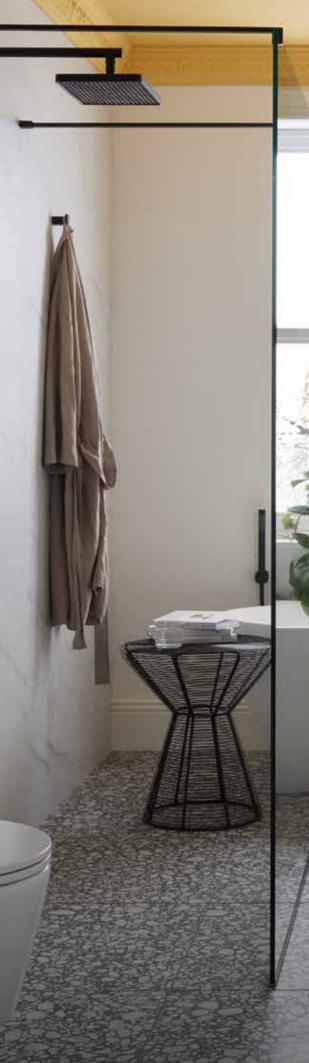

#### Showering

Choosing a concealed shower valve introduces modern sophistication to your bathroom. With thermostatic and manual options, these sleek products discreetly hide plumbing within the wall, creating a clean and minimalist look.

Choose your showering essentials on **page 68** 

Exposed shower valves and kits provide a stylish and industrial aesthetic, showcasing the beauty of the plumbing design. With various finishes and configurations, they add a bold statement to your bathroom.