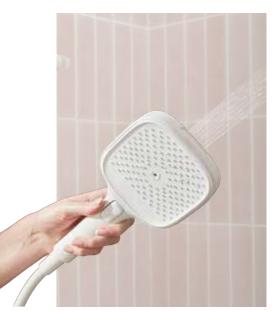

Simply set your desired temperature and the valve will manage all temperature fluctuations, up to and including complete shut down upon cold water isolation.

Showering solutions

Our specially designed soft square handsets include additional functions to make the daily routine more enjoyable.

**Cameo** handsets are fitted with an **auto-return memory function** to ensure they always start on the front face spray pattern.

Whether you are looking for a sleek concealed shower valve or an easy-to-fit exposed thermostatic bar valve, **we have an option for you.** 

Our showering range allows for a truly immersive experience, from our wide shower head for more shoulder coverage, to our multi-function handset with massage function to soak away those aches and pains at the end of a long day.