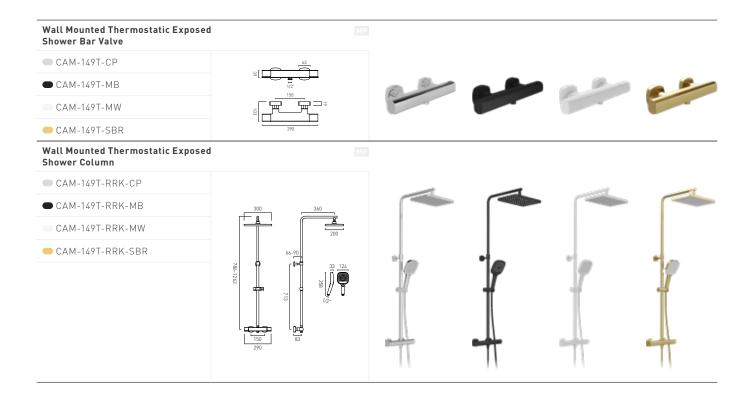

#### Showering

Choosing a concealed shower valve introduces modern sophistication to your bathroom. With thermostatic and manual options, these sleek products discreetly hide plumbing within the wall, creating a clean and minimalist look.

| Concealed 3 Outlet 2 Handle<br>Thermostatic Valve | IP.                                    | c      |      |      |          |
|---------------------------------------------------|----------------------------------------|--------|------|------|----------|
| CAM-148D/3-CP                                     | 130<br>70-95<br>3/4 <sup>-</sup><br>45 |        |      | in.  | -6-      |
| ● CAM-148D/3-MB                                   |                                        | an a   |      | C.   |          |
| CAM-148D/3-MW                                     |                                        |        |      | C    | 5        |
| CAM-148D/3-SBR                                    |                                        | 2250   |      |      |          |
| Concealed 2 Outlet 2 Handle<br>Thermostatic Valve | LP.                                    | c      |      |      |          |
| CAM-148D/2-CP                                     | 130 70-95 45                           |        |      | in.  | -to-     |
| ● CAM-148D/2-MB                                   |                                        | an a   |      |      |          |
| CAM-148D/2-MW                                     |                                        |        |      | C    | 5        |
| CAM-148D/2-SBR                                    |                                        | 1220   |      |      | 1        |
| Concealed 1 Outlet 2 Handle<br>Thermostatic Valve | LP                                     | c .    |      |      |          |
| CAM-148D-CP                                       | 130 70-95                              |        |      |      |          |
| CAM-148D-MB                                       |                                        |        |      | 0    |          |
| CAM-148D-MW                                       |                                        | (m     |      | C    | T        |
| CAM-148D-SBR                                      |                                        | 2250   |      |      | 1        |
| Concealed 2 Outlet<br>Manual Valve + Diverter     | LP.                                    |        |      |      |          |
| CAM-247A-CP                                       |                                        |        |      |      |          |
| ● CAM-247A-MB                                     |                                        | at all |      | - C- |          |
| CAM-247A-MW                                       |                                        | -      |      |      |          |
| CAM-247A-SBR                                      | <u>50-75</u><br>120                    | -      | 1.18 | 2    |          |
| Concealed 1 Outlet<br>Manual Valve                | LP.                                    |        |      |      |          |
| CAM-245A-CP                                       | 100 5<br>1/2 <b>n</b>                  |        |      | -    |          |
| ● CAM-245A-MB                                     |                                        | 121    |      | C.   |          |
| CAM-245A-MW                                       |                                        | 7      |      |      | -        |
| CAM-245A-SBR                                      | 40-65<br>112                           |        |      |      | <u> </u> |

Choose your showering essentials on **page 68** 

Exposed shower valves and kits provide a stylish and industrial aesthetic, showcasing the beauty of the plumbing design. With various finishes and configurations, they add a bold statement to your bathroom.

LP (Low Pressure, 0.2 - 0.5 bar) MP (Medium Pressure, 1 - 1.5 bar) HP (High Pressure, 3 Bar)