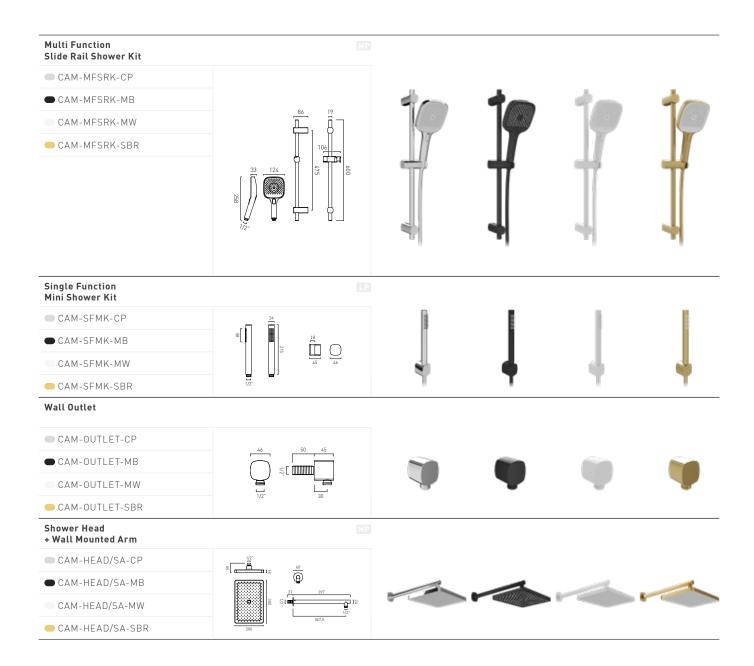

#### Showering

Elevate your daily showering routine with one of our **Cameo** shower kits, select from a minimalistic mini kit, our adjustable slide rail kit or an indulgent overhead shower for an energising cleansing experience.

#### Bathing

Bath taps play a crucial role in elevating your bathing experience, **Cameo** boasts both wall and deck mounted options to complement your design scheme.

\*Choose your showering essentials on page 68

Choose your showering essentials on **page 68** 

Exposed shower valves and kits provide a stylish and industrial aesthetic, showcasing the beauty of the plumbing design. With various finishes and configurations, they add a bold statement to your bathroom.