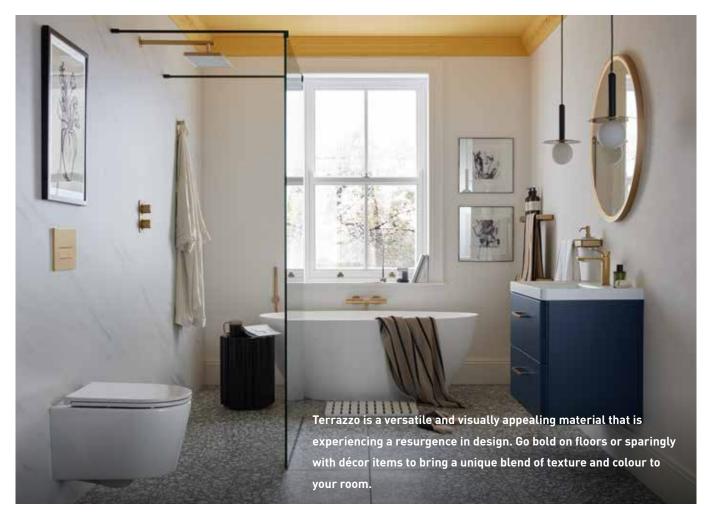

#### Coastal Vibes Hardworking Bathrooms For Hardworking Families

Wooden floors add warmth and a touch of character to a bathroom. Select moisture-resistant hardwood or wood-look tiles like we have for durability.

**Coastal bathroom styling captures the essence of a seaside retreat.** Using a colour palette of whites, greys, blues, and sandy tones paired with wooden elements for warmth. Nautical inspired touches such as rope or marineinspired artwork can enhance the theme.

Strategically placed mirrors are great for reflecting light helping to create a bright and airy atmosphere.

O

Our Cove Blue vanity and colour matched basins were the obvious choice for this subtle coastal and serene design scheme. We have paired it with the neutral tones of matt white brassware for a stylish and balanced look.