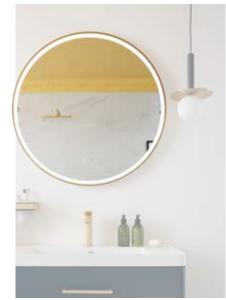

#### Mirrors Matter

#### Illuminated mirrors

**VADO** illuminated mirrors are a perfect addition to any bathroom and are available in matching finishes to the brassware for a coordinated finish.

Choose from four finishes to match your brassware: matt white, matt black, satin brass and satin chrome.

#### Three sizes

Available in two shapes, an ever-popular round mirror, or an eye-catching soft-square taking design cues from the brassware to create a uniform look.

Available in 500mm, perfect for your cloakroom, 600mm and 800mm for family bathrooms.