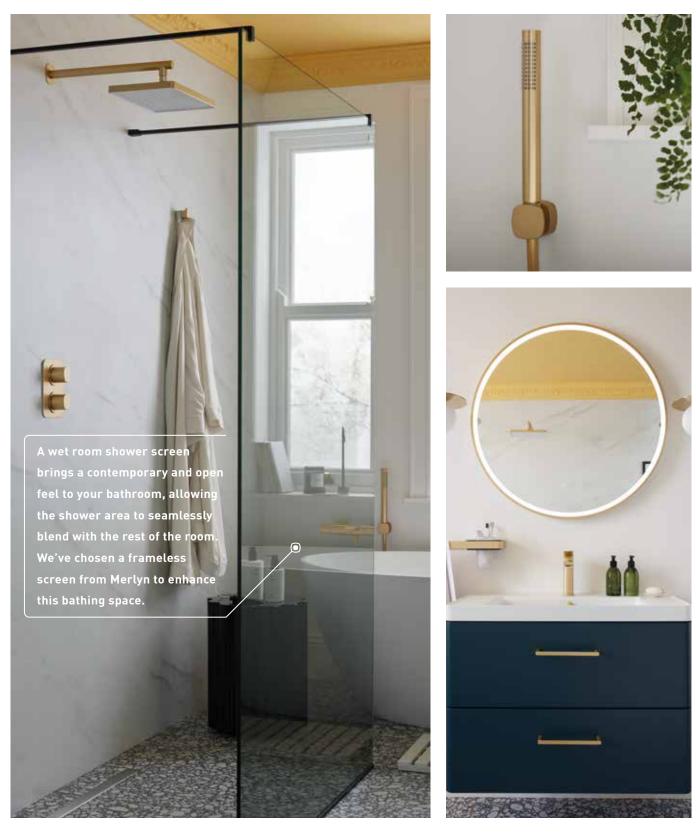

#### Bath or shower?

- We have a range of choices from the simplicity of a mini kit to the versatility of a slide rail or the luxury of an overhead shower.
- With a choice of deck or wall mounted bath shower mixers for over bath showering, or a concealed valve paired with a bath spout or discreet bath filler waste, there is a choice to suit you.
- ${\bf O}\,$  Merlyn's screens are a perfect match to complete your bathroom.

#### Illuminated mirrors

**VADO** illuminated mirrors are a perfect addition to any bathroom and are available in matching finishes to the brassware for a coordinated finish.

Choose from four finishes to match your brassware: matt white, matt black, satin brass and satin chrome.

### Energy saving

( Separate demister from the LED on/off button to promote energy saving. Fitted with a 30-minute shut off timer to ensure it doesn't stay on unnecessarily, saving energy and money.

Easy to configure lighting, settings are saved by the mirror; no need to reset for each use.

#### Three sizes

Available in two shapes, an ever-popular round mirror, or an eye-catching soft-square taking design cues from the brassware to create a uniform look.

Available in 500mm, perfect for your cloakroom, 600mm and 800mm for family bathrooms.