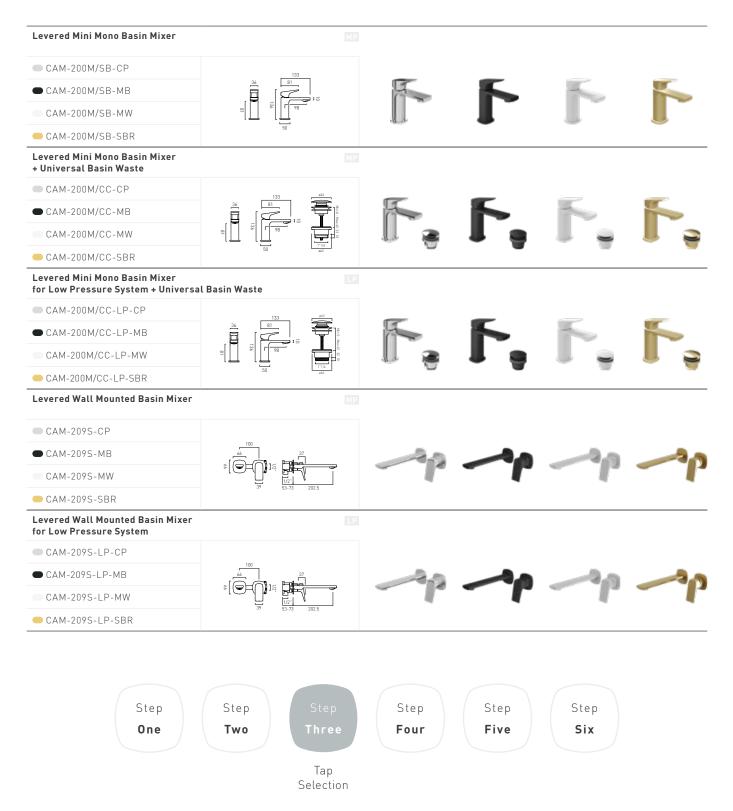

#### Levered Taps

The carefully curated contours of **Cameo** are accentuated by our refined, easy to use lever handle. Suitable for all basin types and available in four colour ways to personalise your bathroom design.

| Levered Mono Basin Mixer                                    | MP                |     |   |     |   |
|-------------------------------------------------------------|-------------------|-----|---|-----|---|
| CAM-200/SB-CP                                               | 160               | -   | _ |     |   |
| CAM-200/SB-MB                                               |                   |     |   | -   |   |
| CAM-200/SB-MW                                               |                   |     |   |     |   |
| CAM-200/SB-SBR                                              | 50                | 4 s | • |     |   |
| Levered Mono Basin Mixer<br>+ Universal Basin Waste         | МР                |     |   |     |   |
| CAM-200/CC-CP                                               | 160 #63           |     | - |     |   |
| ● CAM-200/CC-MB                                             |                   |     |   |     |   |
| CAM-200/CC-MW                                               |                   |     |   |     |   |
| CAM-200/CC-SBR                                              | 50 962            |     |   |     |   |
| Levered Mono Basin Mixer<br>for Low Pressure System + Unive | ersal Basin Waste |     |   |     |   |
| CAM-200/CC-LP-CP                                            | 160 _ #63         |     | - |     |   |
| ● CAM-200/CC-LP-MB                                          |                   |     |   |     |   |
| CAM-200/CC-LP-MW                                            |                   |     |   |     |   |
| CAM-200/CC-LP-SBR                                           |                   | 9   |   |     |   |
| Levered Extended Mono Basin M                               | ixer MP           |     |   |     |   |
| CAM-200E/SB-CP                                              | 229               | 15  |   | 100 |   |
| CAM-200E/SB-MB                                              |                   |     |   |     |   |
| CAM-200E/SB-MW                                              |                   |     |   |     |   |
| CAM-200E/SB-SBR                                             |                   |     |   |     |   |
| Levered Extended Mono Basin M<br>for Low Pressure System    | ixer              |     |   |     |   |
| CAM-200E/SB-LP-CP                                           | 229               | 15  |   | 100 | 1 |
| CAM-200E/SB-LP-MB                                           |                   |     |   |     |   |
| CAM-200E/SB-LP-MW                                           |                   |     |   |     |   |
| CAM-200E/SB-LP-SBR                                          |                   |     |   |     |   |