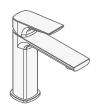

#### Leverless Taps

A minimalistic addition to the modern bathroom. Simply find the tap style to suit your basin; a mono for an inset basin, a mini mono for a cloakroom basin and extended or wall mounted mixers if you have selected a countertop basin.

| Leverless Mono Basin Mixer                                     | МР               |     |    |            |  |
|----------------------------------------------------------------|------------------|-----|----|------------|--|
| CAM-100/SB-CP                                                  | 39 160           |     |    | 100        |  |
| CAM-100/SB-MB                                                  |                  |     |    |            |  |
| CAM-100/SB-MW                                                  |                  |     |    |            |  |
| CAM-100/SB-SBR                                                 | 50               | 1.1 |    |            |  |
| Leverless Mono Basin Mixer<br>+ Universal Basin Waste          | МР               |     |    |            |  |
| CAM-100/CC-CP                                                  | 39 160           | m   |    |            |  |
| CAM-100/CC-MB                                                  |                  |     |    | ~          |  |
| CAM-100/CC-MW                                                  |                  |     |    |            |  |
| CAM-100/CC-SBR                                                 | 50 #62           |     |    | ~ =        |  |
| Leverless Mono Basin Mixer<br>for Low Pressure System + Univer | rsal Basin Waste |     |    |            |  |
| CAM-100/CC-LP-CP                                               | 39 160 es3       |     |    |            |  |
| ● CAM-100/CC-LP-MB                                             |                  |     | ~~ |            |  |
| CAM-100/CC-LP-MW                                               |                  |     |    |            |  |
| CAM-100/CC-LP-SBR                                              | 50 e62           |     |    | _ <u>_</u> |  |
| Leverless Extended Mono Basin M                                | lixer MP         |     |    |            |  |
| CAM-100E/SB-CP                                                 | 39 229           |     |    | . II.      |  |
| CAM-100E/SB-MB                                                 |                  |     |    |            |  |
| CAM-100E/SB-MW                                                 |                  |     |    |            |  |
| CAM-100E/SB-SBR                                                | 50               |     |    |            |  |
| Leverless Extended Mono Basin M<br>for Low Pressure System     | lixer LP         |     |    |            |  |
| CAM-100E/SB-LP-CP                                              | 39 229           |     |    | 10.        |  |
| CAM-100E/SB-LP-MB                                              |                  |     |    |            |  |
| CAM-100E/SB-LP-MW                                              | ₿ 191            |     |    |            |  |
| CAM-100E/SB-LP-SBR                                             |                  |     |    |            |  |

#### Levered Taps

The carefully curated contours of **Cameo** are accentuated by our refined, easy to use lever handle. Suitable for all basin types and available in four colour ways to personalise your bathroom design.