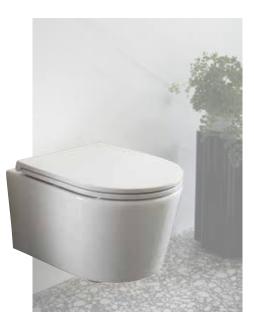

### Toilets Tackled Designed For Life

### Mall mounted toilets

Our minimalist, rimless WC design gives your bathroom a **clean, modern look.** 

Choose between a traditional D-shape toilet or opt for a modern soft-square aesthetic to match your basins and brassware.

Combine our wall hung WC option with our frames to create a trendy, floating toilet.

Rimless design for hygiene; easy to clean, reduces limescale build up with no hidden areas for germ and bacteria growth.