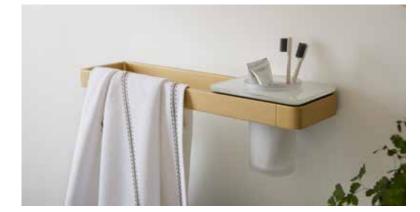

#### Accessories Answered

**Customise with our modular accessory inserts**. Select from shelves, tumbler, soap dispenser or simply use as a towel rail.

Extra deep frosted glass tumbler to neatly and discretely store those essentials.

Perfectly colour matched soap dispenser.

## Convenient storage

**Glossy black or white glass inserts** for a striking contrast to the matt finish.

Accessory inserts are compatible with both 450mm and 600mm towel bars.

Wall mounted **paper holder with glass shelf** for convenient storage.