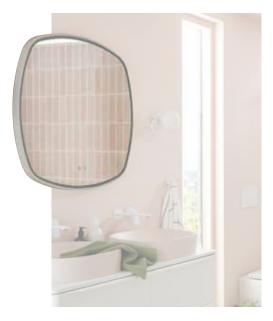

#### Mirrors Matter

#### Illuminated mirrors

**VADO** illuminated mirrors are a perfect addition to any bathroom and are available in matching finishes to the brassware for a coordinated finish.

Choose from four finishes to match your brassware: matt white, matt black, satin brass and satin chrome.

#### Three sizes

Available in two shapes, an ever-popular round mirror, or an eye-catching soft-square taking design cues from the brassware to create a uniform look.

Available in 500mm, perfect for your cloakroom, 600mm and 800mm for family bathrooms.