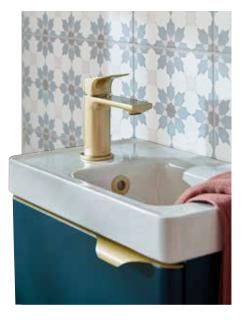

Our products play a supporting role in your daily bathroom moments, scan to discover more.

Product Featured: CAM-123T-SBR Satin brass wall mounted bath shower mixer CAM-200/CC-SBR Satin brass lever mono basin mixer + waste CAM-BMO-SBR Satin brass overflow cover cap CAM-F800-AB Atlantic blue vanity unit CAM-BM8-AW Atlantic white mineral furniture basin 800mm CAM-HANB-SBR Satin brass bar handle CAM-M81-R0-SBR Satin brass round mirror 800mm MUS-184-45-SBR Satin brass towel bar 450mm MUS-083-WHT Frosted glass tumbler with 150mm white glass