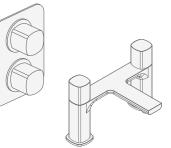

#### Showering

Choosing a concealed shower valve introduces modern sophistication to your bathroom. With thermostatic and manual options, these sleek products discreetly hide plumbing within the wall, creating a clean and minimalist look.

| Concealed 3 Outlet 2 Handle<br>Thermostatic Valve | IP.                                    | c      |      |      |          |
|---------------------------------------------------|----------------------------------------|--------|------|------|----------|
| CAM-148D/3-CP                                     | 130<br>70-95<br>3/4 <sup>-</sup><br>45 |        |      | in.  | -6-      |
| ● CAM-148D/3-MB                                   |                                        | an a   |      | C.   |          |
| CAM-148D/3-MW                                     |                                        |        |      | C    | 5        |
| CAM-148D/3-SBR                                    |                                        | 2250   |      |      |          |
| Concealed 2 Outlet 2 Handle<br>Thermostatic Valve | LP.                                    | c      |      |      |          |
| CAM-148D/2-CP                                     | 130 70-95 45                           |        |      | in.  | -to-     |
| ● CAM-148D/2-MB                                   |                                        | an a   |      |      |          |
| CAM-148D/2-MW                                     |                                        |        |      | C    | 5        |
| CAM-148D/2-SBR                                    |                                        | 1220   |      |      | 1        |
| Concealed 1 Outlet 2 Handle<br>Thermostatic Valve | LP                                     | c .    |      |      |          |
| CAM-148D-CP                                       | 130 70-95                              |        |      |      |          |
| CAM-148D-MB                                       |                                        |        |      | 0    |          |
| CAM-148D-MW                                       |                                        | (m     |      | C    | T        |
| CAM-148D-SBR                                      |                                        | 2250   |      |      | 1        |
| Concealed 2 Outlet<br>Manual Valve + Diverter     | LP.                                    |        |      |      |          |
| CAM-247A-CP                                       |                                        |        |      |      |          |
| ● CAM-247A-MB                                     |                                        | at all |      | - C- |          |
| CAM-247A-MW                                       |                                        | -      |      |      |          |
| CAM-247A-SBR                                      | <u>50-75</u><br>120                    | -      | 1.18 | 2    |          |
| Concealed 1 Outlet<br>Manual Valve                | LP.                                    |        |      |      |          |
| CAM-245A-CP                                       | 100 5<br>1/2 <b>n</b>                  |        |      | -    |          |
| ● CAM-245A-MB                                     |                                        | 121    |      | C.   |          |
| CAM-245A-MW                                       |                                        | 7      |      |      | -        |
| CAM-245A-SBR                                      | 40-65<br>112                           |        |      |      | <u> </u> |

Choose your showering essentials on **page 68** 

Exposed shower valves and kits provide a stylish and industrial aesthetic, showcasing the beauty of the plumbing design. With various finishes and configurations, they add a bold statement to your bathroom.