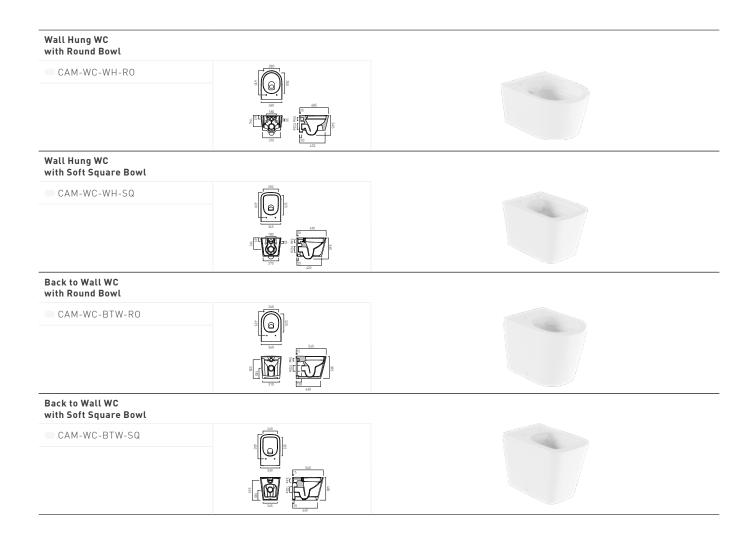

### Mall mounted toilets

Our minimalist, rimless WC design gives your bathroom a **clean, modern look.** 

Choose between a traditional D-shape toilet or opt for a modern soft-square aesthetic to match your basins and brassware.

Combine our wall hung WC option with our frames to create a trendy, floating toilet.

Rimless design for hygiene; easy to clean, reduces limescale build up with no hidden areas for germ and bacteria growth.

Back to wall, floor mounted toilets for easy installation and perfect for use with our cisterns.

Colour matched hinges

Perfectly fitting toilet seats to reduce skin contact with the ceramic pan.

Slimline, soft-close toilet seat is a stylish modern design, with a quick release button for easy seat removal to make cleaning a breeze.

#### Toilets

Available In Gloss White

Toilets with concealed cisterns bring a sleek, space-saving solution to the modern bathroom. Select from a choice of wall and floor mounted WCs in round or soft square styles to suit our cisterns and frames.