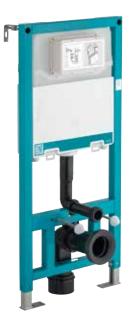

Combine our wall hung WC option with our frames to create a trendy, floating toilet.

Rimless design for hygiene; easy to clean, reduces limescale build up with no hidden areas for germ and bacteria growth.

Dual flush function allows you to select the volume of water required to avoid unnecessary water usage.

Slimline soft close seat.

0

Our WCs are compatible with all VADO frames and cisterns.

Q

#### Toilets and flush cisterns

- With a choice of wall or floor mounted WC's available in round or square to match the rest of your design scheme.
- **o** Fully compatible with a **VADO** flush frame.
- **o** Colour matched flush plates to enhance your bathroom.