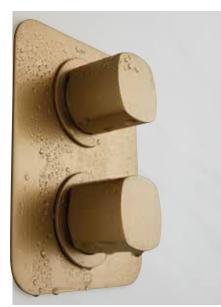

#### Showering

Choosing a concealed shower valve introduces modern sophistication to your bathroom. With thermostatic and manual options, these sleek products discreetly hide plumbing within the wall, creating a clean and minimalist look.

| Concealed 3 Outlet 2 Handle<br>Thermostatic Valve | IP.                                    | c      |      |      |          |
|---------------------------------------------------|----------------------------------------|--------|------|------|----------|
| CAM-148D/3-CP                                     | 130<br>70-95<br>3/4 <sup>-</sup><br>45 |        |      | in.  | -6-      |
| ● CAM-148D/3-MB                                   |                                        | an a   |      | C.   |          |
| CAM-148D/3-MW                                     |                                        |        |      | C    | 5        |
| CAM-148D/3-SBR                                    |                                        | 2250   |      |      |          |
| Concealed 2 Outlet 2 Handle<br>Thermostatic Valve | LP.                                    | c      |      |      |          |
| CAM-148D/2-CP                                     | 130 70-95 45                           |        |      | in.  | -to-     |
| ● CAM-148D/2-MB                                   |                                        | an a   |      |      |          |
| CAM-148D/2-MW                                     |                                        |        |      | C    | 5        |
| CAM-148D/2-SBR                                    |                                        | 1220   |      |      | 1        |
| Concealed 1 Outlet 2 Handle<br>Thermostatic Valve | LP                                     | c .    |      |      |          |
| CAM-148D-CP                                       | 130 70-95                              |        |      |      |          |
| CAM-148D-MB                                       |                                        |        |      | 0    |          |
| CAM-148D-MW                                       |                                        | (m     |      | C    | T        |
| CAM-148D-SBR                                      |                                        | 2250   |      |      | 1        |
| Concealed 2 Outlet<br>Manual Valve + Diverter     | LP.                                    |        |      |      |          |
| CAM-247A-CP                                       |                                        |        |      |      |          |
| ● CAM-247A-MB                                     |                                        | at all |      | - C- |          |
| CAM-247A-MW                                       |                                        | -      |      |      |          |
| CAM-247A-SBR                                      | <u>50-75</u><br>120                    | -      | 1.18 | 2    |          |
| Concealed 1 Outlet<br>Manual Valve                | LP.                                    |        |      |      |          |
| CAM-245A-CP                                       | 100 5<br>1/2 <b>n</b>                  |        |      | -    |          |
| ● CAM-245A-MB                                     |                                        | 121    |      | C.   |          |
| CAM-245A-MW                                       |                                        | 7      |      |      | -        |
| CAM-245A-SBR                                      | 40-65<br>112                           |        |      |      | <u> </u> |