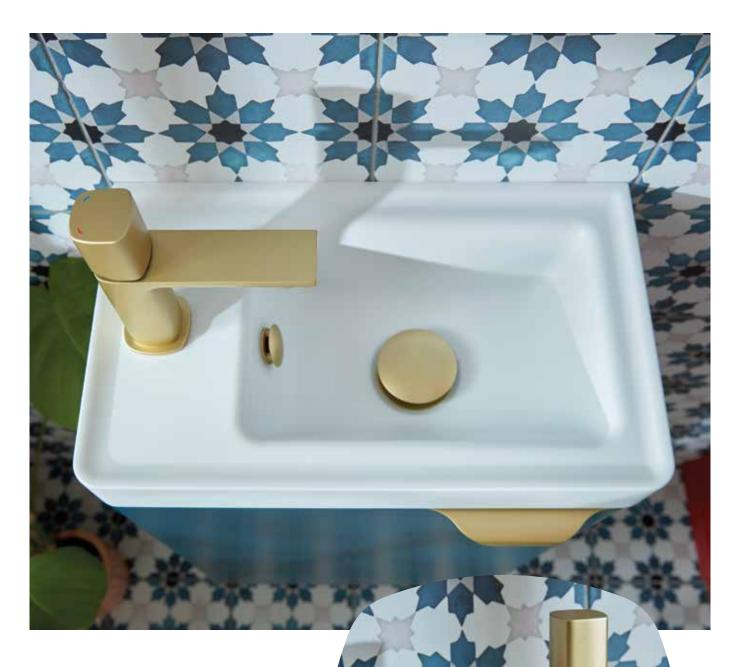

Our products play a supporting role in your daily bathroom moments, scan to discover more.

Product Featured: CAM-123T-SBR Satin brass wall mounted bath shower mixer CAM-200/CC-SBR Satin brass lever mono basin mixer + waste CAM-BMO-SBR Satin brass overflow cover cap CAM-F800-AB Atlantic blue vanity unit CAM-BM8-AW Atlantic white mineral furniture basin 800mm CAM-HANB-SBR Satin brass bar handle CAM-M81-R0-SBR Satin brass round mirror 800mm MUS-184-45-SBR Satin brass towel bar 450mm MUS-083-WHT Frosted glass tumbler with 150mm white glass