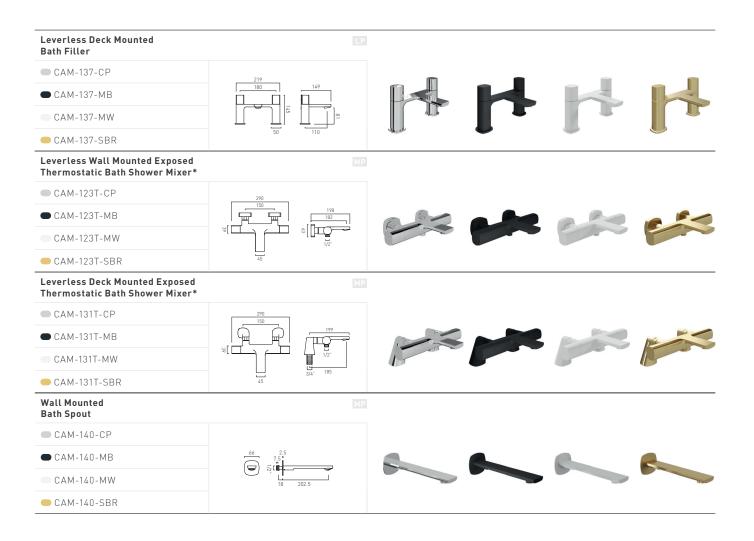

#### Bathing

Bath taps play a crucial role in elevating your bathing experience, **Cameo** boasts both wall and deck mounted options to complement your design scheme.

\*Choose your showering essentials on page 68

#### Showering

Choosing a concealed shower valve introduces modern sophistication to your bathroom. With thermostatic and manual options, these sleek products discreetly hide plumbing within the wall, creating a clean and minimalist look.

Choose your showering essentials on **page 68** 

Exposed shower valves and kits provide a stylish and industrial aesthetic, showcasing the beauty of the plumbing design. With various finishes and configurations, they add a bold statement to your bathroom.