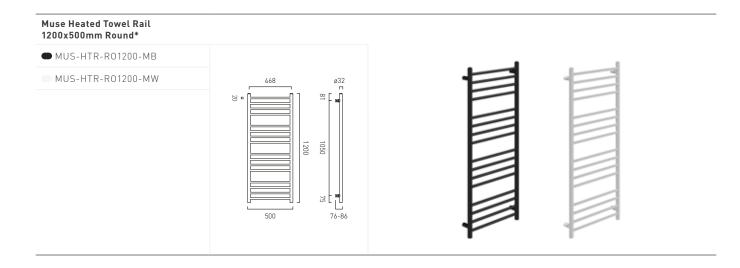

### Cosy towels

Our heated towel warmers are available in two matching **Cameo** finishes: matt black and matt white.

**Generously sized at 1200mm x 500mm** with 16 tubes evenly spaced for optimum towel drying.

Round tube profile gives a soft, modern look.

Heated towel rails ensure you always have a cosy towel available after an indulgent bath.