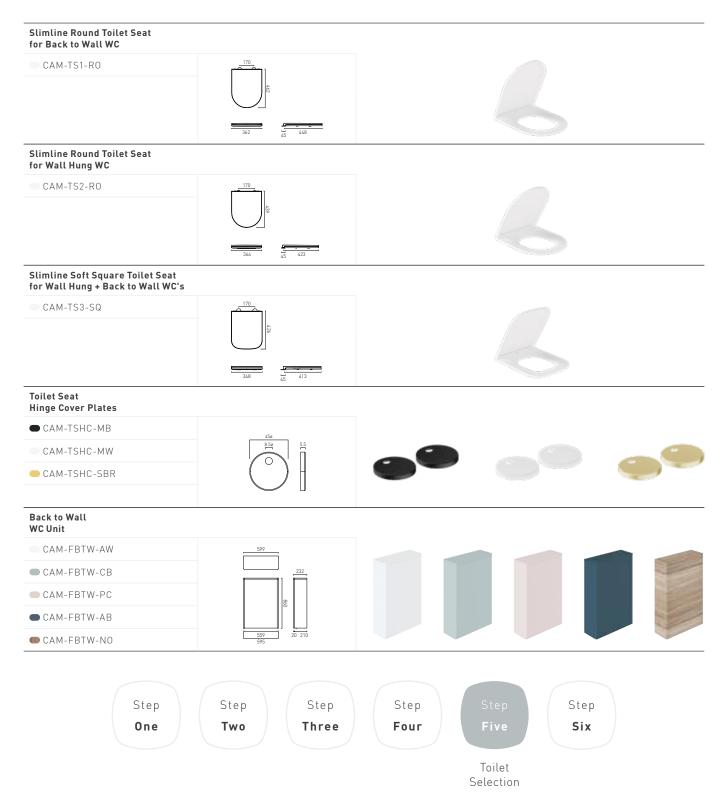

### Toilets Tackled Designed For Life

### Mall mounted toilets

Our minimalist, rimless WC design gives your bathroom a **clean, modern look.** 

Choose between a traditional D-shape toilet or opt for a modern soft-square aesthetic to match your basins and brassware.

Combine our wall hung WC option with our frames to create a trendy, floating toilet.

Rimless design for hygiene; easy to clean, reduces limescale build up with no hidden areas for germ and bacteria growth.

Back to wall, floor mounted toilets for easy installation and perfect for use with our cisterns.

Colour matched hinges

Perfectly fitting toilet seats to reduce skin contact with the ceramic pan.

Slimline, soft-close toilet seat is a stylish modern design, with a quick release button for easy seat removal to make cleaning a breeze.

Toilet seat hinge covers are available in finishes to match your brassware, adding the perfect finishing touch.

2024 FEATURES & BENEFIT

VADO flush plates have a premium pneumatic flush actuation to deliver smooth operation.

Dual flush function allows you to select the volume of water required to avoid unnecessary water usage.

Slimline soft close seat.

0

Our WCs are compatible with all VADO frames and cisterns.

Q

Step Five

#### Toilets and flush cisterns

- With a choice of wall or floor mounted WC's available in round or square to match the rest of your design scheme.
- **o** Fully compatible with a **VADO** flush frame.
- **o** Colour matched flush plates to enhance your bathroom.