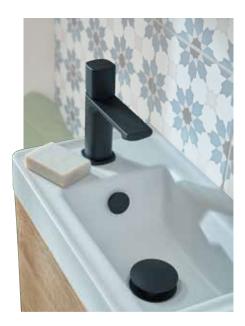

#### Creative Cloakroom Small Spaces With Personality

Tiny spaces, big impact.

Despite being the smallest room in the home, a cloakroom is the place where you can really show off your unique, individual style to impress your guests. Small basins need small taps, we have you covered. See page 61

Product Featured: CAM-WC-WH-RO Ceramic round wall hung toitet CAM-TS1-RO Slimline round toilet seat CAM-HEAD/SA-MB Matt black shower head + arm MUS-186-MB Matt black robe hook CAM-SFMK-MB Matt black single function mini kit CAM-SFMK-MB Matt black wall mounted bath shower mixer MUS-184-60-MB Matt black towel bar 450mm MUS-085A-15-BLK Black glass shelf insert 150mm CAM-M81-S0-MB Matt black lever mono basin mixer + waste CAM-BC0-MB Matt black overflow cover cap CAM-BC0-MB Matt black vonity unit 800mm CAM-BC8-GW Gloss white furniture basin 800mm CAM-HAN8-MB Matt black top mounted handle