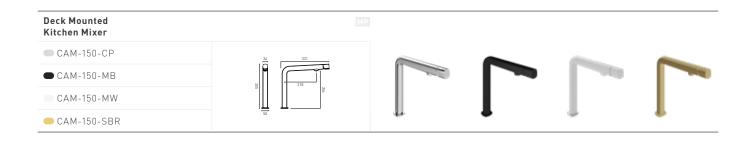

#### Leverless Taps

A minimalistic addition to the modern bathroom. Simply find the tap style to suit your basin; a mono for an inset basin, a mini mono for a cloakroom basin and extended or wall mounted mixers if you have selected a countertop basin.

| Leverless Mono Basin Mixer                                     | МР               |     |    |            |  |
|----------------------------------------------------------------|------------------|-----|----|------------|--|
| CAM-100/SB-CP                                                  | 39 160           |     |    | 100        |  |
| CAM-100/SB-MB                                                  |                  |     |    |            |  |
| CAM-100/SB-MW                                                  |                  |     |    |            |  |
| CAM-100/SB-SBR                                                 | 50               | 1.1 |    |            |  |
| Leverless Mono Basin Mixer<br>+ Universal Basin Waste          | МР               |     |    |            |  |
| CAM-100/CC-CP                                                  | 39 160           | m   |    |            |  |
| CAM-100/CC-MB                                                  |                  |     |    | ~          |  |
| CAM-100/CC-MW                                                  |                  |     |    |            |  |
| CAM-100/CC-SBR                                                 | 50 #62           |     |    | ~ =        |  |
| Leverless Mono Basin Mixer<br>for Low Pressure System + Univer | rsal Basin Waste |     |    |            |  |
| CAM-100/CC-LP-CP                                               | 39 160 es3       |     |    |            |  |
| ● CAM-100/CC-LP-MB                                             |                  |     | ~~ |            |  |
| CAM-100/CC-LP-MW                                               |                  |     |    |            |  |
| CAM-100/CC-LP-SBR                                              | 50 e62           |     |    | _ <u>_</u> |  |
| Leverless Extended Mono Basin M                                | lixer MP         |     |    |            |  |
| CAM-100E/SB-CP                                                 | 39 229           |     |    | . II.      |  |
| CAM-100E/SB-MB                                                 |                  |     |    |            |  |
| CAM-100E/SB-MW                                                 |                  |     |    |            |  |
| CAM-100E/SB-SBR                                                | 50               |     |    |            |  |
| Leverless Extended Mono Basin M<br>for Low Pressure System     | lixer LP         |     |    |            |  |
| CAM-100E/SB-LP-CP                                              | 39 229           |     |    | 10.        |  |
| CAM-100E/SB-LP-MB                                              |                  |     |    |            |  |
| CAM-100E/SB-LP-MW                                              | ₿ 191            |     |    |            |  |
| CAM-100E/SB-LP-SBR                                             |                  |     |    |            |  |