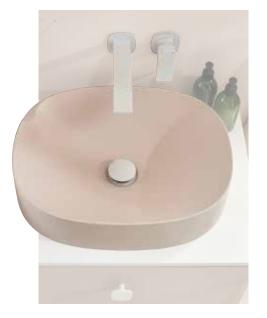

Product Featured: CAM-M8I-SQ-MW Matt white soft square mirror 800mm CAM-209S-LP-MW Matt white lever wall mounted basin mixer CAM-BMOV-PC Pink clay soft square countertop bowl CAM-WT12-AW Arctic white countertop 1200mm CAM-F1200-PC Pink clay vanity unit 1200mm