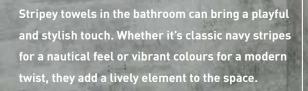

### Cosy towels

Our heated towel warmers are available in two matching **Cameo** finishes: matt black and matt white.

**Generously sized at 1200mm x 500mm** with 16 tubes evenly spaced for optimum towel drying.

Round tube profile gives a soft, modern look.

Heated towel rails ensure you always have a cosy towel available after an indulgent bath.