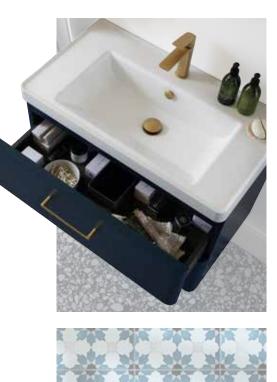

Our products play a supporting role in your daily bathroom moments, scan to discover more.

Product Featured: CAM-123T-SBR Satin brass wall mounted bath shower mixer CAM-200/CC-SBR Satin brass lever mono basin mixer + waste CAM-BMO-SBR Satin brass overflow cover cap CAM-F800-AB Atlantic blue vanity unit CAM-BM8-AW Atlantic white mineral furniture basin 800mm CAM-HANB-SBR Satin brass bar handle CAM-M81-R0-SBR Satin brass round mirror 800mm MUS-184-45-SBR Satin brass towel bar 450mm MUS-083-WHT Frosted glass tumbler with 150mm white glass