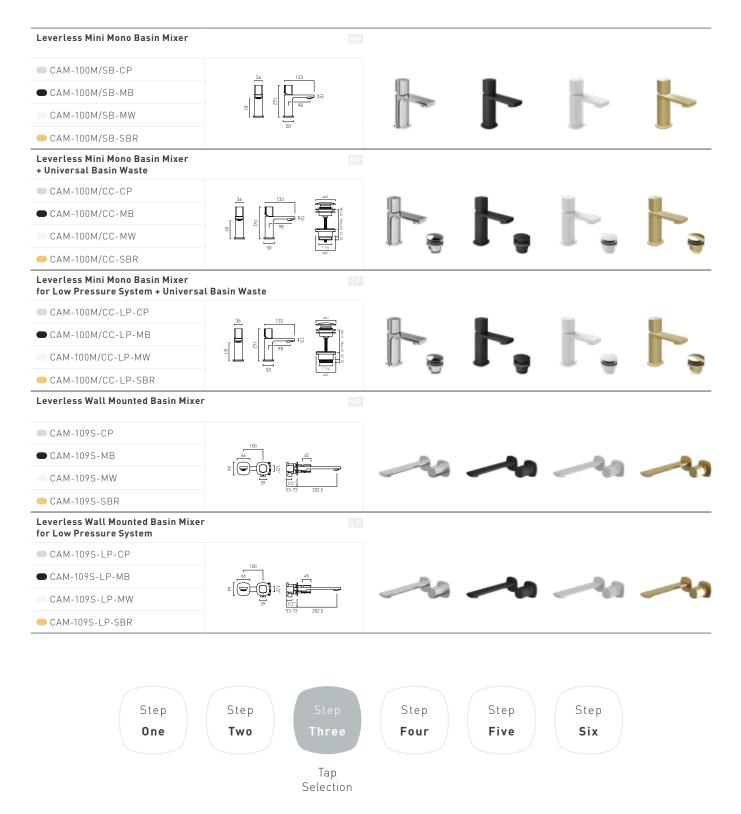

#### Leverless Taps

A minimalistic addition to the modern bathroom. Simply find the tap style to suit your basin; a mono for an inset basin, a mini mono for a cloakroom basin and extended or wall mounted mixers if you have selected a countertop basin.

| Leverless Mono Basin Mixer                                     | МР               |     |    |            |  |
|----------------------------------------------------------------|------------------|-----|----|------------|--|
| CAM-100/SB-CP                                                  | 39 160           |     |    | 100        |  |
| CAM-100/SB-MB                                                  |                  |     |    |            |  |
| CAM-100/SB-MW                                                  |                  |     |    |            |  |
| CAM-100/SB-SBR                                                 | 50               | 1.1 |    |            |  |
| Leverless Mono Basin Mixer<br>+ Universal Basin Waste          | МР               |     |    |            |  |
| CAM-100/CC-CP                                                  | 39 160           | m   |    |            |  |
| CAM-100/CC-MB                                                  |                  |     |    | ~          |  |
| CAM-100/CC-MW                                                  |                  |     |    |            |  |
| CAM-100/CC-SBR                                                 | 50 #62           |     |    | ~ =        |  |
| Leverless Mono Basin Mixer<br>for Low Pressure System + Univer | rsal Basin Waste |     |    |            |  |
| CAM-100/CC-LP-CP                                               | 39 160 es3       |     |    |            |  |
| ● CAM-100/CC-LP-MB                                             |                  |     | ~~ |            |  |
| CAM-100/CC-LP-MW                                               |                  |     |    |            |  |
| CAM-100/CC-LP-SBR                                              | 50 e62           |     |    | _ <u>_</u> |  |
| Leverless Extended Mono Basin M                                | lixer MP         |     |    |            |  |
| CAM-100E/SB-CP                                                 | 39 229           |     |    | . II.      |  |
| CAM-100E/SB-MB                                                 |                  |     |    |            |  |
| CAM-100E/SB-MW                                                 |                  |     |    |            |  |
| CAM-100E/SB-SBR                                                | 50               |     |    |            |  |
| Leverless Extended Mono Basin M<br>for Low Pressure System     | lixer LP         |     |    |            |  |
| CAM-100E/SB-LP-CP                                              | 39 229           |     |    | 10.        |  |
| CAM-100E/SB-LP-MB                                              |                  |     |    |            |  |
| CAM-100E/SB-LP-MW                                              | ₿ 191            |     |    |            |  |
| CAM-100E/SB-LP-SBR                                             |                  |     |    |            |  |