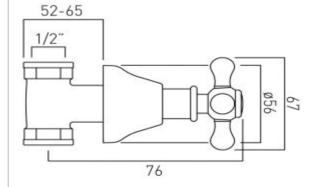

## technical drawing:

description: concealed stop valve 1/2"

wall mounted

ceramic cartridge VIC-VALVE/CD/CL-1/2 1/2" inlet and 1/2" outlet min-max wall mount 52-65mm supplied with both hot and cold indices