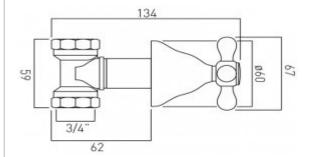

## technical drawing:

description: concealed stop valve 3/4"

wall mounted

ceramic cartridge AST-VALVE/CD/HT-3/4

3/4" inlet & 3/4" outlet wall mount 62mm

supplied with both hot and cold indices

chrome finishes: antique gold