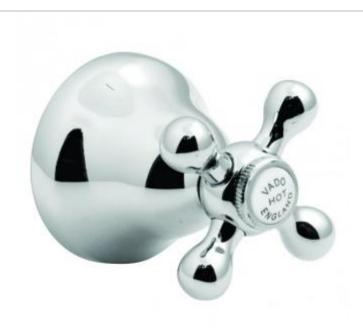

## it's a personal experience taps | showering | accessories

technical sheet

chrome: product code: VIC-143/CD-3/4-C/P antique gold: product code: VIC-143/CD-3/4-A/G

## technical drawing:

description: concealed stop valve 3/4"

wall mounted

ceramic cartridge AST-VALVE/CD/HT-3/4

3/4" inlet & 3/4" outlet wall mount 62mm

supplied with both hot and cold indices

chrome finishes: antique gold