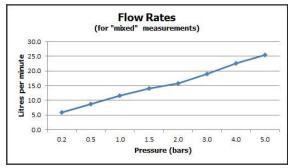

guarantee: chrome: 12 year guarantee

antique gold: 3 year guarantee

minimum operating pressure: 0.2 bar LP flow rate at 3.0 bar flow pressure:

'mixed measurements' refers to equal hot and cold water supply flow rate for unregulated flow unless flow regulator fitted as standard