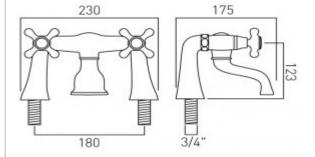

## technical drawing:

description: 2 hole bath filler

pillar mounted

cold ceramic cartridge AST-VALVE/CD/CL-1/2 hot ceramic cartridge AST-VALVE/CD/HT-1/2 3/4" x 50mm threaded connections (on legs) deck mount drill hole diameter 27mm