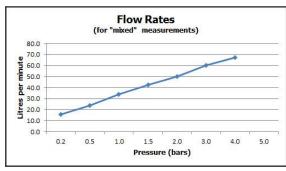

chrome or antique gold

finishes:

chrome antique gold

guarantee:

chrome: 12 year guarantee antique gold: 3 year guarantee

minimum operating pressure: 0.2 bar LP flow rate at 3.0 bar flow pressure: 60 l

'mixed measurements' refers to equal hot and cold water supply flow rate for unregulated flow unless flow regulator fitted as standard  $\,$