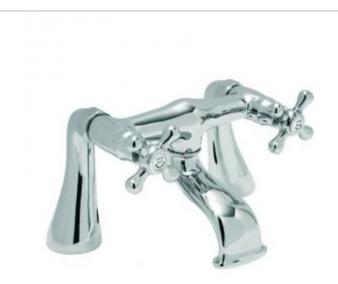

## it's a personal experience

taps | showering | accessories

technical sheet

chrome: product code: VIC-137/CD-C/P antique gold: product code: VIC-137/CD-A/G

## technical drawing:

description: 2 hole bath filler

pillar mounted

cold ceramic cartridge AST-VALVE/CD/CL-1/2 hot ceramic cartridge AST-VALVE/CD/HT-1/2 3/4" x 50mm threaded connections (on legs) deck mount drill hole diameter 27mm