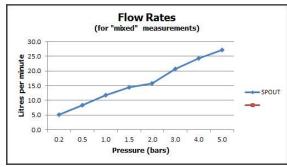

antique gold

guarantee: chrome: 12 year guarantee

antique gold: 3 year guarantee

minimum operating pressure: 0.2 bar LP

flow rate at 3.0 bar flow pressure:

'mixed measurements' refers to equal hot and cold water supply flow rate for unregulated flow unless flow regulator fitted as standard