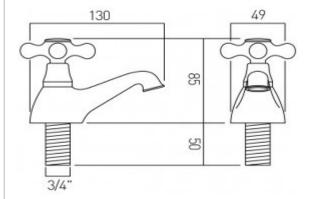

## technical drawing:

description:

deck mounted

cold ceramic cartridge AST-VALVE/CD/CL-1/2 hot ceramic cartridge AST-VALVE/CD/HT-1/2

3/4" x 50mm threaded tails

deck mount drill hole diameter 27mm

chrome finishes: