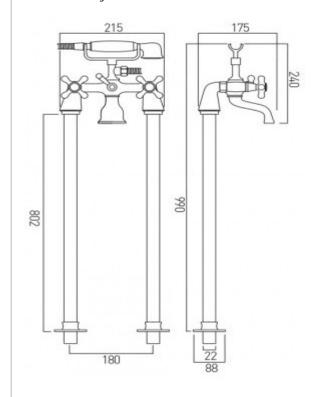

## technical drawing:

description: mixer

floor mounted with shower kit

cold ceramic cartridge AST-VALVE/CD/CL-1/2 hot ceramic cartridge AST-VALVE/CD/HT-1/2 3/4" x 50mm threaded connections (on legs)

chrome or antique gold