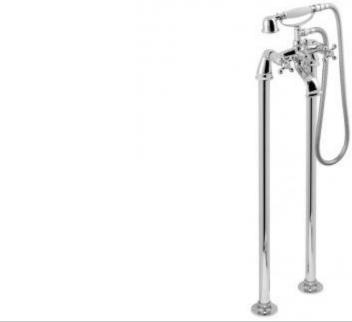

## technical drawing:

description: mixer

floor mounted with shower kit

cold ceramic cartridge AST-VALVE/CD/CL-1/2 hot ceramic cartridge AST-VALVE/CD/HT-1/2 3/4" x 50mm threaded connections (on legs)

chrome or antique gold

chrome

finishes: antique gold

antique gold