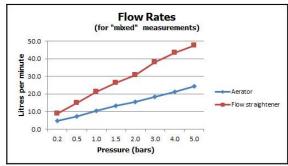

flow rate at 3.0 bar flow pressure: Aerator: 18, Flow st: 38 l/min

'mixed measurements' refers to equal hot and cold water supply flow rate for unregulated flow unless flow regulator fitted as standard