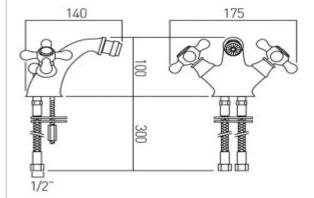

## technical drawing:

description: mono bidet mixer

deck mounted with pop-up waste

with water flow straightener with water flow aerator

cold ceramic cartridge AST-VALVE/CD/CL-1/2 hot ceramic cartridge AST-VALVE/CD/HT-1/2 2 x 1/2" nut x 300mm flexipipe connections