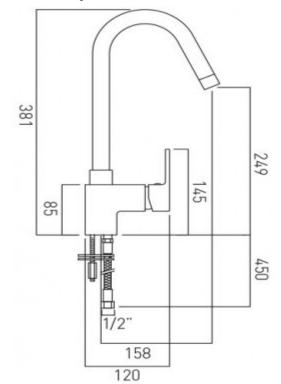

## technical drawing:

description: mono sink mixer

single lever deck mounted with swivel spout with water flow aerator ceramic cartridge CAR-K35A

2 x 1/2" x 350mm flexipipe connections deck mount drill hole diameter 35mm