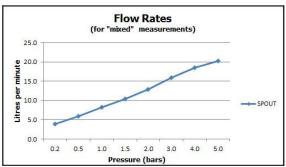

finishes: chrome

recommended flow regulator product code: FR-100/5-PLA

guarantee: 12 year guarantee

minimum operating pressure: 0.2 bar LP flow rate at 3.0 bar flow pressure: 16 l/min

'mixed measurements' refers to equal hot and cold water supply flow rate for unregulated flow unless flow regulator fitted as standard