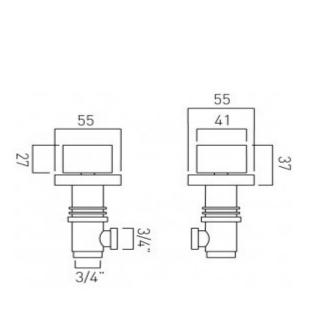

## technical sheet product code: GEO-142/PR-3/4-C/P

technical drawing:

| description: | pair of valves 3/4"<br>deck mounted<br>ceramic cartridge GEO-VALVE/CD/CL-3/4 and<br>GEO-VALVE/HT/CL-3/4<br>3/4" x 10mm thread length male inlet<br>3/4" x 10mm thread length male outlet<br>min-max wall mount 25mm<br>deck mount drill hole diameter 33mm<br>min-max bath thickness 6-25mm |
|--------------|---------------------------------------------------------------------------------------------------------------------------------------------------------------------------------------------------------------------------------------------------------------------------------------------|
| finishes:    | chrome                                                                                                                                                                                                                                                                                      |
| guarantee:   | 12 year guarantee                                                                                                                                                                                                                                                                           |