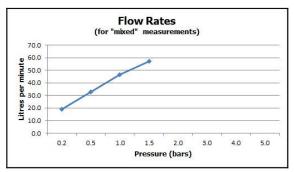

minimum operating pressure: 0.2 bar LP

'mixed measurements' refers to equal hot and cold water supply flow rate for unregulated flow unless flow regulator fitted as standard

VADO wedmore road cheddar somerset england bs27 3eb tel 01934 744466 fax 01934 744345 sales@vado-uk.com www.vado-uk.com