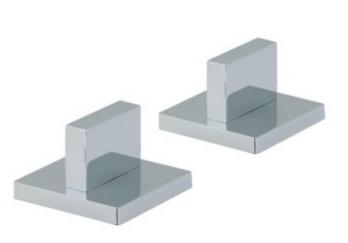

## technical sheet product code: GEO-142/PR-3/4-C/P

technical drawing:

| description: | pair of valves 3/4"<br>deck mounted<br>ceramic cartridge GEO-VALVE/CD/CL-3/4 and<br>GEO-VALVE/HT/CL-3/4<br>3/4" x 10mm thread length male inlet<br>3/4" x 10mm thread length male outlet<br>min-max wall mount 25mm<br>deck mount drill hole diameter 33mm<br>min-max bath thickness 6-25mm |
|--------------|---------------------------------------------------------------------------------------------------------------------------------------------------------------------------------------------------------------------------------------------------------------------------------------------|
| finishes:    | chrome                                                                                                                                                                                                                                                                                      |
| guarantee:   | 12 year guarantee                                                                                                                                                                                                                                                                           |