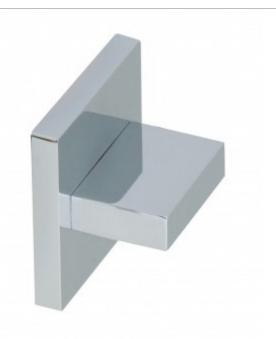

## technical sheet product code: GEO-143-3/4-C/P

technical drawing:

| description: | concealed stop valve 3/4"<br>wall mounted<br>ceramic cartridge GEO-143-VALVE/CD-3/4<br>3/4" inlet<br>3/4" outlet<br>min-max wall mount 105-115mm |
|--------------|--------------------------------------------------------------------------------------------------------------------------------------------------|
| finishes:    | chrome                                                                                                                                           |