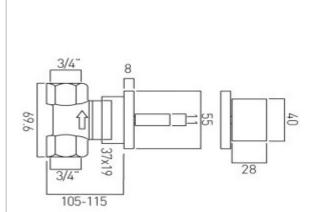

## technical sheet product code: GEO-143-3/4-C/P

technical drawing:

| description: | concealed stop valve 3/4"<br>wall mounted<br>ceramic cartridge GEO-143-VALVE/CD-3/4<br>3/4" inlet<br>3/4" outlet<br>min-max wall mount 105-115mm |
|--------------|--------------------------------------------------------------------------------------------------------------------------------------------------|
| finishes:    | chrome                                                                                                                                           |