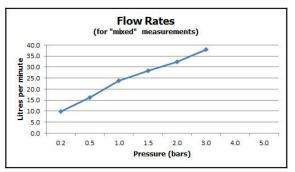

12 year guarantee guarantee:

minimum operating pressure: 0.2 bar LP

flow rate at 3.0 bar flow pressure: 38 l/min

'mixed measurements' refers to equal hot and cold water supply flow rate for unregulated flow unless flow regulator fitted as standard