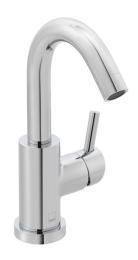

# SPECIFICATION SHEET

COLLECTION: ELEMENTS

PRODUCT CODE: ELA-150S-C/P

# **COLLECTION NAME**

Elements

#### **HANDLES**

Single Lever

# WITH SWIVEL SPOUT

1

# MOUNTING

Deck Mounted

tel: 01934 744466 email: sales@vado.com

www.vado.com