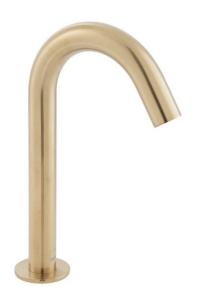

# SPECIFICATION SHEET

**COLLECTION: I-TECH** 

PRODUCT CODE: IND-IRDSPOUT-BRG

## FINISH:

Brushed Gold