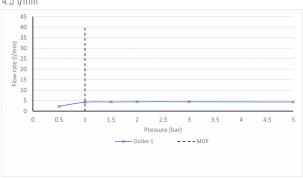

# **MINIMUM OPERATING PRESSURE:**

1.0 bar MP

### FLOW RATE AT 3.0 BAR FLOW PRESSURE:

4.5 V/min

tel: 01934 744466 email: sales@vado.com www.vado.com

where inspiration flows

taps | showering | accessories