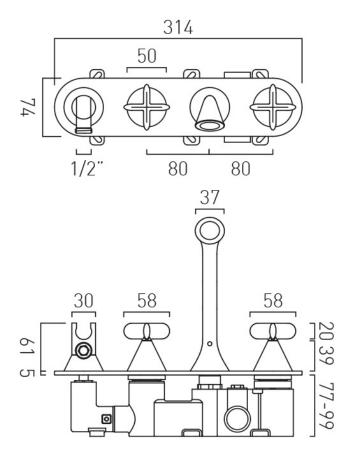

# TECHNICAL DRAWING

**COLLECTION: ARRONDI** 

PRODUCT CODE: TAB-223T/WO-ARR-CP

tel: 01934 744466 email: sales@vado.com www.vado.com