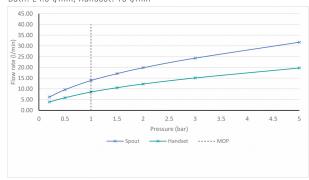

# **MINIMUM OPERATING PRESSURE:**

1.0 bar MP

### FLOW RATE AT 3.0 BAR FLOW PRESSURE:

Bath: 24.5 l/min, Handset: 15 l/min

tel: 01934 744466 email: sales@vado.com www.vado.com

where inspiration flows

taps | showering | accessories