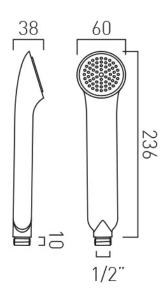

## **DESCRIPTION:**

concealed thermostatic bath shower mixer with integrated single function mini kit cross handles wall mounted with water flow straightener thermostatic cartridge V-704-34S diverter cartridge FL-801-33/2SX 2 x 3/4" female inlets includes 3/4" - 1/2" adaptors supplied with mortar/tile guard min-max wall mount 79.5-101.5mm minimum operating pressure 1.0 bar MP