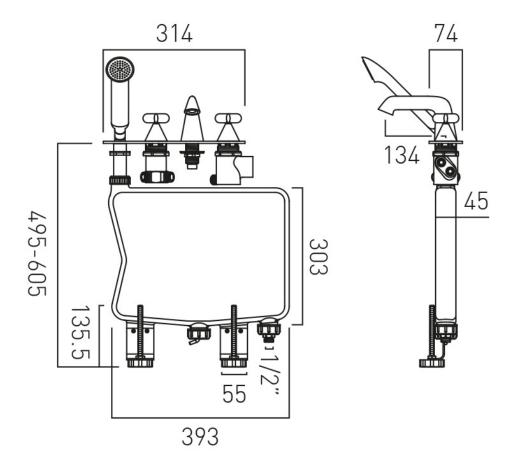

# TECHNICAL DRAWING

**COLLECTION: ARRONDI** 

PRODUCT CODE: ARR-232T-CP

tel: 01934 744466 email: sales@vado.com www.vado.com