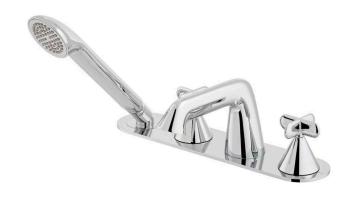

## **SPECIFICATION** SHEET

**COLLECTION: ARRONDI** 

PRODUCT CODE: ARR-232T-CP

#### **DESCRIPTION:**

4 hole bath shower mixer cross handles, deck mounted with fixed spout with Capsule shower kit with water flow straightener thermostatic cartridge V-704-34S diverter catridge FL-801-33/2SX 1/2" 700mm flexipipe with right angle connection braided shower hose 2 x 400 1/2" female flexipipe connectors to valve valve deck mount drill hole 48mm diverter deck mount drill hole 48mm spout and handset deck mount drill hole 30mm bath deck thickness (1-18mm) minimum operating pressure 3.0 bar HP