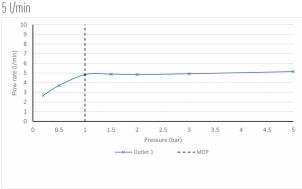

#### FLOW REGULATOR:

5 l/min flow regulator fitted as standard MINIMUM OPERATING PRESSURE:

1.0 bar MP

#### FLOW RATE AT 3.0 BAR FLOW PRESSURE:

tel: 01934 744466 email: sales@vado.com www.vado.com