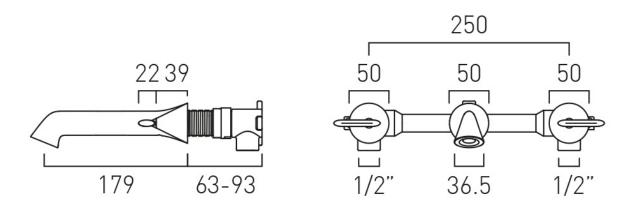

## TECHNICAL DRAWING

**COLLECTION:** ARRONDI **PRODUCT CODE:** ARR-109-CP

tel: 01934 744466 email: sales@vado.com www.vado.com

where inspiration flows

taps | showering | accessories

#### **DESCRIPTION:**

3 hole basin mixer, lever handles wall mounted with water flow aerator cold ceramic cartridge FL-203-LTC hot ceramic cartridge FL-203-RTC two part cartidges ensure perfect alignment of handle and shroud 2 x 1/2" female connections min-max wall mount 63-93mm minimum operating pressure 1.0 bar MP