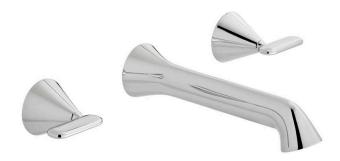

# SPECIFICATION SHEET

**COLLECTION:** ARRONDI **PRODUCT CODE:** ARR-109-CP

#### **DESCRIPTION:**

3 hole basin mixer, lever handles wall mounted with water flow aerator cold ceramic cartridge FL-203-LTC hot ceramic cartridge FL-203-RTC two part cartidges ensure perfect alignment of handle and shroud 2 x 1/2" female connections min-max wall mount 63-93mm minimum operating pressure 1.0 bar MP

#### FINISH:

Chrome