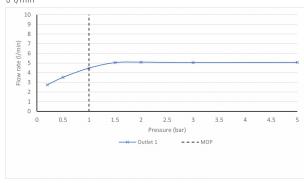

#### **FLOW REGULATOR:**

5 I/min flow regulator fitted as standard

### **MINIMUM OPERATING PRESSURE:**

1.0 bar MP

#### **FLOW RATE AT 3.0 BAR FLOW PRESSURE:**

5 l/min

tel: 01934 744466 email: sales@vado.com www.vado.com

where inspiration flows taps | showering | accessories