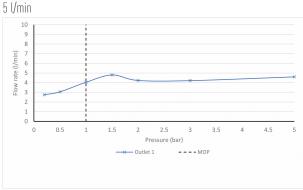

### FLOW REGULATOR:

5 l/min flow regulator fitted as standard MINIMUM OPERATING PRESSURE:

1.0 bar MP

#### FLOW RATE AT 3.0 BAR FLOW PRESSURE:

tel: 01934 744466 email: sales@vado.com www.vado.com