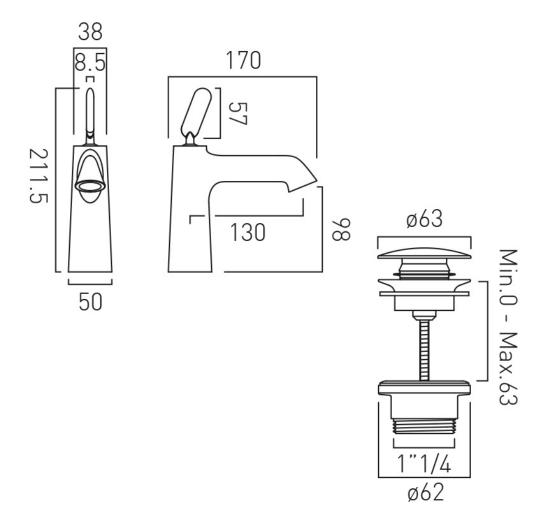

# TECHNICAL DRAWING

**COLLECTION: ARRONDI** 

PRODUCT CODE: ARR-100/CC-CP

tel: 01934 744466 email: sales@vado.com www.vado.com