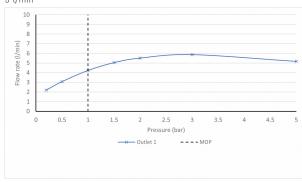

### **FLOW REGULATOR:**

5 l/min flow regulator fitted as standard

## **MINIMUM OPERATING PRESSURE:**

1.0 bar MP

### **FLOW RATE AT 3.0 BAR FLOW PRESSURE:**

5 V/min

tel: 01934 744466 email: sales@vado.com www.vado.com

taps | showering | accessories