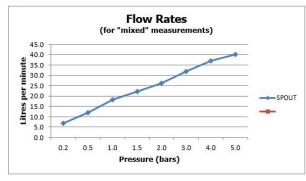

## **FLOW RATE AT 3.0 BAR FLOW PRESSURE:**

32 L/min

tel: 01934 744466 email: sales@vado.com www.vado.com

taps | showering | accessories