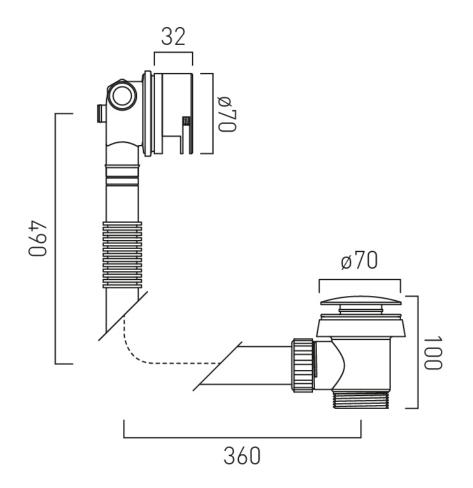

# SPECIFICATION SHEET

**COLLECTION:** INDIVIDUAL **PRODUCT CODE:** IND-81389/RO-BRG

#### **DESCRIPTION:**

push type bath filler waste and overflow 2 x 1/2" inlets 1.1/2" x 10mm threaded outlet connection min-max overflow bath thickness 1mm-21mm minimum operating pressure 1.0 bar MP

## TECHNICAL DRAWING

**COLLECTION:** INDIVIDUAL **PRODUCT CODE:** IND-81389/RO-BRG

tel: 01934 744466 email: sales@vado.com www.vado.com