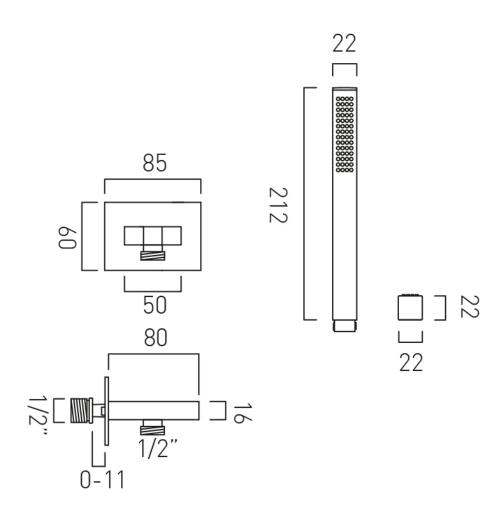

## TECHNICAL DRAWING

**COLLECTION:** INDIVIDUAL **PRODUCT CODE:** IND-SFMKWO/SQ-BRG

tel: 01934 744466 email: sales@vado.com www.vado.com

# SPECIFICATION SHEET

**COLLECTION:** INDIVIDUAL **PRODUCT CODE:** IND-SFMKWO/SQ-BRG

#### **DESCRIPTION:**

single function mini shower kit wall mounted with hose and bracket with integral outlet 1/2" inlet minimum operating pressure 1.0 bar MP