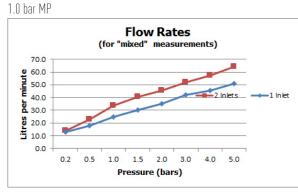

#### FLOW RATE AT 3.0 BAR FLOW PRESSURE:

tel: 01934 744466 email: sales@vado.com www.vado.com

#### **DESCRIPTION:**

Tablet Notion vertical concealed 2 outlet 2 handle thermostatic shower valve with all-flow function wall mounted thermostatic cartridge V-001C-PLA diverter cartridge FL-802-33/2MX 2 x 3/4" female inlets 2 x 3/4" female outlets includes 3/4" - 1/2" adaptors supplied with mortar/tile guard min-max wall mount 75-100mm optimum installation depth 87mm minimum operating pressure 0.2 bar LP (shower) 1.0 bar MP (bath)

### FINISH:

Brushed Gold
MINIMUM OPERATING PRESSURE:

0.2 bar LP (shower) 1.0 bar MP (bath)