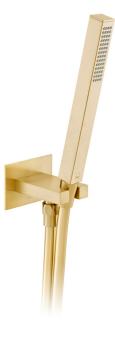

# SPECIFICATION SHEET

**COLLECTION:** INDIVIDUAL **PRODUCT CODE:** IND-SFMKWO/SQ-BRG

#### **DESCRIPTION:**

single function mini shower kit wall mounted with hose and bracket with integral outlet 1/2" inlet minimum operating pressure 1.0 bar MP

#### FINISH: Brushed Gold

MINIMUM OPERATING PRESSURE:

1.0 bar MP