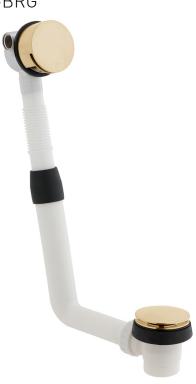

#### **DESCRIPTION:**

push type bath filler waste and overflow 2 x 1/2" inlets 1.1/2" x 10mm threaded outlet connection min-max overflow bath thickness 1mm-21mm minimum operating pressure 1.0 bar MP

#### FINISH: Brushed Gold