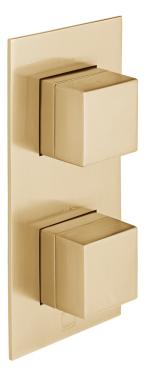

# SPECIFICATION SHEET

**COLLECTION:** NOTION **PRODUCT CODE:** IND-T148/2-NOT-BRG

#### **DESCRIPTION:**

Tablet Notion vertical concealed 2 outlet 2 handle thermostatic shower valve with all-flow function wall mounted thermostatic cartridge V-001C-PLA diverter cartridge FL-802-33/2MX 2 x 3/4" female inlets 2 x 3/4" female outlets includes 3/4" - 1/2" adaptors supplied with mortar/tile guard min-max wall mount 75-100mm optimum installation depth 87mm minimum operating pressure 0.2 bar LP (shower) 1.0 bar MP (bath)

### FINISH:

Brushed Gold
MINIMUM OPERATING PRESSURE:

0.2 bar LP (shower) 1.0 bar MP (bath)