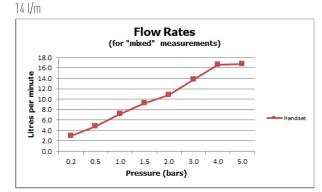

#### FLOW RATE AT 3.0 BAR FLOW PRESSURE:

tel: 01934 744466 email: sales@vado.com www.vado.com

#### **DESCRIPTION:**

single function mini shower kit wall mounted with hose and bracket with integral outlet 1/2" inlet minimum operating pressure 1.0 bar MP

#### FINISH: Brushed Gold

MINIMUM OPERATING PRESSURE:

1.0 bar MP