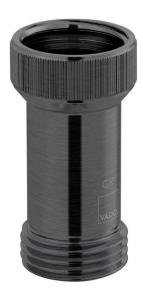

#### **DESCRIPTION:**

Exposed Shower Outlet 1/2" Double Check Valve 1/2" BSP female inlet connection 1/2" BSP Male outlet connection knurled grip to aid installation type ED double check valve suitable for Fluid Category 3 risks FINISH: Brushed Black