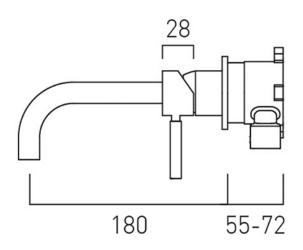

### **DESCRIPTION:**

Knurled X Fusion slimline 2 hole basin mixer single lever, wall mounted with water fl ow aerator ceramic cartridge CAR-K35B 2 x 1/2" inlets min-max wall mount 55-72mm tile-to mortar guard included wall mount drill hole diameters: spout 40-48mm handle 45-48mm minimum operating pressure 0.2 bar LP FINISH:

## TECHNICAL DRAWING

**COLLECTION:** ORIGINS **PRODUCT CODE:** IND-ORI209SA-XGBK

tel: 01934 744466 email: sales@vado.com www.vado.com