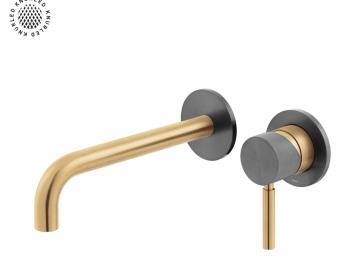

### **DESCRIPTION:**

Knurled X Fusion slimline 2 hole basin mixer single lever, wall mounted with water fl ow aerator ceramic cartridge CAR-K35B 2 x 1/2" inlets min-max wall mount 55-72mm tile-to mortar guard included wall mount drill hole diameters: spout 40-48mm handle 45-48mm minimum operating pressure 0.2 bar LP FINISH:

Brushed Gold X Black
FLOW REGULATOR:

5L/min fitted as standard **MINIMUM OPERATING PRESSURE:** 0.2 bar LP