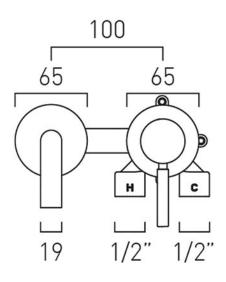

### **DESCRIPTION:**

Knurled X Fusion slimline 2 hole basin mixer single lever, wall mounted with water fl ow aerator ceramic cartridge CAR-K35B 2 x 1/2" inlets min-max wall mount 55-72mm tile-to mortar guard included wall mount drill hole diameters: spout 40-48mm handle 45-48mm minimum operating pressure 0.2 bar LP FINISH:

## TECHNICAL DRAWING

**COLLECTION:** ORIGINS **PRODUCT CODE:** IND-ORI209SA-XGBK

tel: 01934 744466 email: sales@vado.com www.vado.com