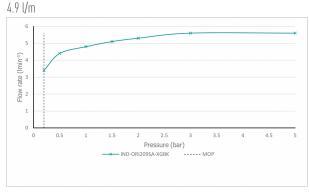

Brushed Gold X Black
FLOW REGULATOR:

5L/min fitted as standard **MINIMUM OPERATING PRESSURE:** 0.2 bar LP

### FLOW RATE AT 3.0 BAR FLOW PRESSURE:

tel: 01934 744466 email: sales@vado.com www.vado.com