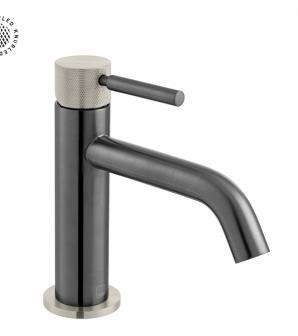

#### **DESCRIPTION:**

Knurled X Fusion slimline mono basin mixer single lever deck mounted smooth bodied without universal basin waste with water fl ow aerator ceramic cartridge C-010-N25 2 x 1/2" 400mm fl exipipe connections deck mount drill hole diameter 35mm minimum operating pressure 1.0 bar MP

#### FINISH:

Brushed Black X Nickel
FLOW REGULATOR:

5l/min fitted as standard