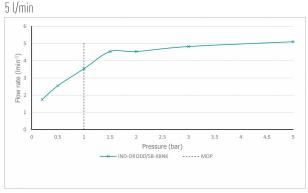

#### FINISH:

Brushed Black X Nickel
FLOW REGULATOR:

5l/min fitted as standard

## MINIMUM OPERATING PRESSURE: 1.0 bar MP

#### FLOW RATE AT 3.0 BAR FLOW PRESSURE:

tel: 01934 744466 email: sales@vado.com www.vado.com