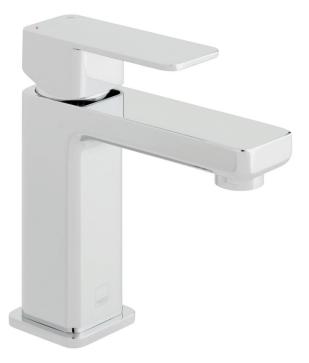

#### **DESCRIPTION:**

mono basin mixer single lever deck mounted smooth bodied without universal basin waste with water flow aerator ceramic cartridge C-009-N35R 2 x 1/2" x 400mm flexipipe connections deck mount drill hole diameter 35mm minimum operating pressure 0.2 bar LP

#### FINISH: Chrome

FLOW REGULATOR: FR-100/5-PLA MINIMUM OPERATING PRESSURE: