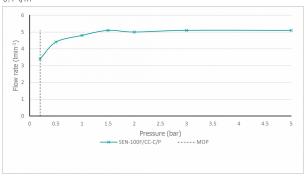

## FLOW REGULATOR:

FR-100/5-PLA

## **MINIMUM OPERATING PRESSURE:**

0.2 bar LP

### **FLOW RATE AT 3.0 BAR FLOW PRESSURE:**

5.1 l/m

tel: 01934 744466 email: sales@vado.com www.vado.com

taps | showering | accessories