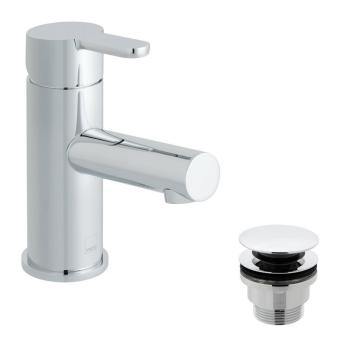

## SPECIFICATION SHEET

**COLLECTION: SENSE** 

PRODUCT CODE: SEN-100F/CC-C/P

### **DESCRIPTION:**

mono basin mixer
single lever
deck mounted
smooth bodied
with universal basin waste
with water flow aerator
ceramic cartridge CAR-K40A
2 x 1/2" nut x 400mm flexipipe connection
deck mount drill hole diameter 35mm
minimum operating pressure 0.2 bar LP

### FINISH:

Chrome