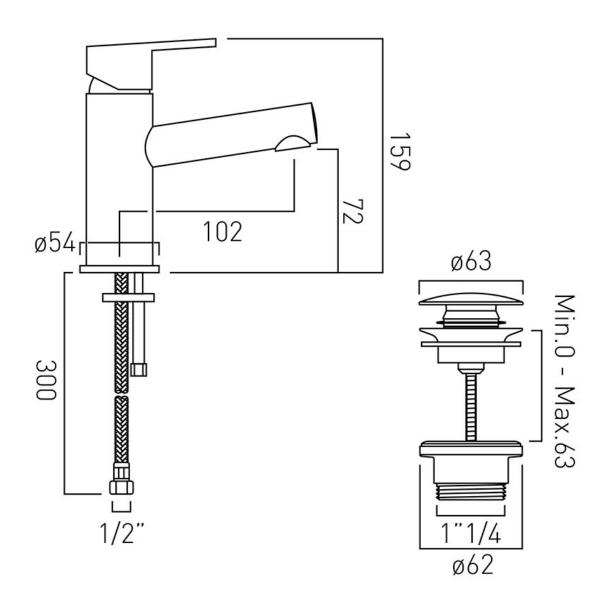

# TECHNICAL DRAWING

**COLLECTION: SENSE** 

PRODUCT CODE: SEN-100F/CC-C/P

tel: 01934 744466 email: sales@vado.com www.vado.com

### **DESCRIPTION:**

mono basin mixer
single lever
deck mounted
smooth bodied
with universal basin waste
with water flow aerator
ceramic cartridge CAR-K40A
2 x 1/2" nut x 400mm flexipipe connection
deck mount drill hole diameter 35mm
minimum operating pressure 0.2 bar LP