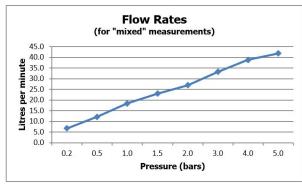

## **FLOW RATE AT 3.0 BAR FLOW PRESSURE:**

outlet 1 30.1 outlet 2 30.1 outlet 3 33.2 l/min

tel: 01934 744466 email: sales@vado.com www.vado.com

where inspiration flows

taps | showering | accessories