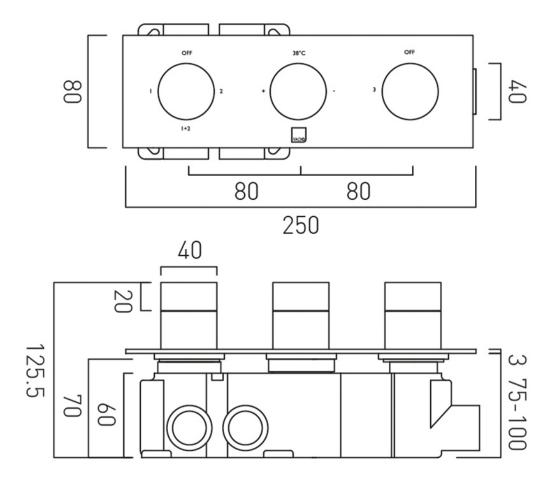

# TECHNICAL DRAWING

**COLLECTION:** KNURLED ACCENTS **PRODUCT CODE:** TAB-128/3-H-CPK

tel: 01934 744466 email: sales@vado.com www.vado.com