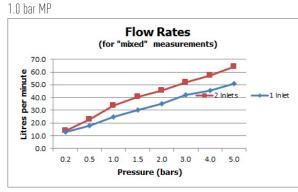

#### FLOW RATE AT 3.0 BAR FLOW PRESSURE:

29 l/min

tel: 01934 744466 email: sales@vado.com www.vado.com