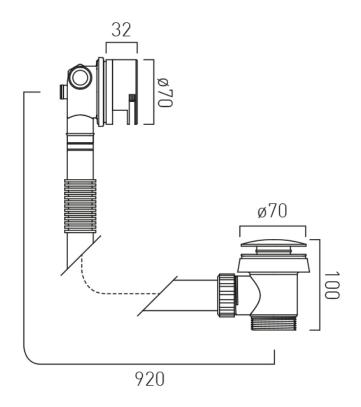

## SPECIFICATION SHEET

**COLLECTION:** INDIVIDUAL **PRODUCT CODE:** IND-81389/RO-BRG

#### **DESCRIPTION:**

push type bath filler waste and overflow 2 x 1/2" inlets 1.1/2" x 10mm threaded outlet connection min-max overflow bath thickness 1mm-21mm minimum operating pressure 1.0 bar MP

## TECHNICAL DRAWING

**COLLECTION:** INDIVIDUAL **PRODUCT CODE:** IND-81389/RO-BRG

tel: 01934 744466 email: sales@vado.com www.vado.com