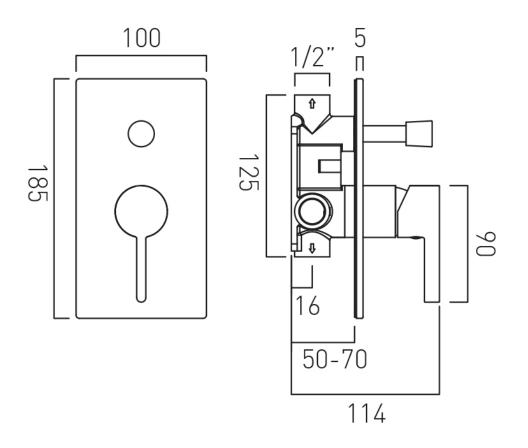

## TECHNICAL DRAWING

COLLECTION: EDIT PRODUCT CODE: IND-EDI147A-BRG

tel: 01934 744466 email: sales@vado.com www.vado.com

#### **DESCRIPTION:**

concealed shower valve with diverter single lever wall mounted ceramic cartridge CAR-K35A 2 x 1/2" female inlets 2 x 1/2" female outlets min-max wall mount 50-70mm