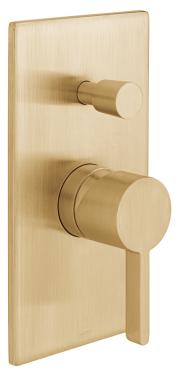

# SPECIFICATION SHEET

COLLECTION: EDIT PRODUCT CODE: IND-EDI147A-BRG

#### **DESCRIPTION:**

concealed shower valve with diverter single lever wall mounted ceramic cartridge CAR-K35A 2 x 1/2" female inlets 2 x 1/2" female outlets min-max wall mount 50-70mm

### FINISH:

Brushed Gold
MINIMUM OPERATING PRESSURE:

0.2 bar LP (shower) 1.5 bar MP (bath)