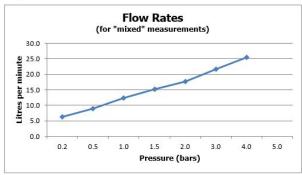

### FINISH:

Brushed Gold
MINIMUM OPERATING PRESSURE:

0.2 bar LP (shower) 1.5 bar MP (bath)

#### FLOW RATE AT 3.0 BAR FLOW PRESSURE:

22 l/min

tel: 01934 744466 email: sales@vado.com www.vado.com