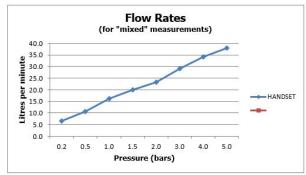

#### FLOW RATE AT 3.0 BAR FLOW PRESSURE:

22 l/min

tel: 01934 744466 email: sales@vado.com www.vado.com