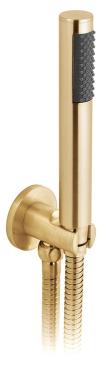

# SPECIFICATION SHEET

**COLLECTION:** INDIVIDUAL **PRODUCT CODE:** IND-SFMKWO/RO-BRG

#### **DESCRIPTION:**

single function mini shower kit wall mounted with hose and bracket with integral outlet 1/2" inlet minimum operating pressure 0.2 bar LP

#### **FINISH:** Brushed Gold

MINIMUM OPERATING PRESSURE:

0.2 bar LP