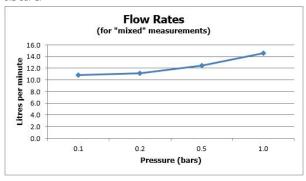

#### **MINIMUM OPERATING PRESSURE:**

0.2 bar LP

taps | showering | accessories