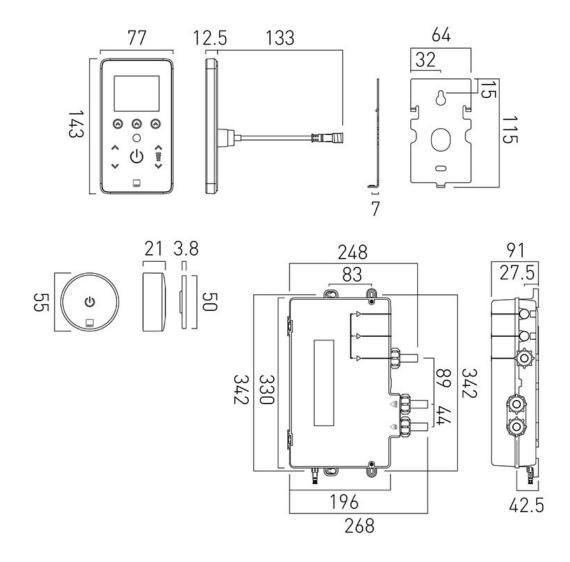

# TECHNICAL DRAWING

**COLLECTION:** SENSORI **PRODUCT CODE:** TCH-1500

tel: 01934 744466 email: sales@vado.com www.vado.com