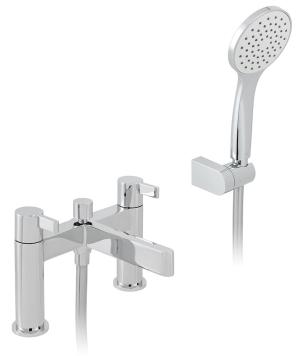

#### **DESCRIPTION:**

2 hole bath shower mixer deck mounted with Atmosphere single function air-injection shower kit cold ceramic cartridge C-302-RTC hot ceramic cartridge C-302-LTC 2 x 3/4" x 50mm fi tted tails deck mount drill hole diameter 2 x 28-30mm minimum operating pressure 1.0 bar MP Chrome FLOW REGULATOR: FR-SHOWER/9-C/P

MINIMUM OPERATING PRESSURE: 1.0 bar MP

FLOW RATE AT 3.0 BAR FLOW PRESSURE:

Bath: 41, Shower: 12 l/min

FINISH:

tel: 01934 744466 email: sales@vado.com www.vado.com