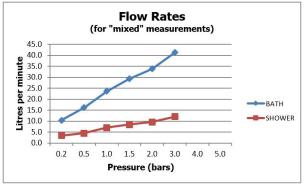

MINIMUM OPERATING PRESSURE: 1.0 bar MP

FLOW RATE AT 3.0 BAR FLOW PRESSURE:

Bath: 41, Shower: 12 l/min

FINISH:

tel: 01934 744466 email: sales@vado.com www.vado.com