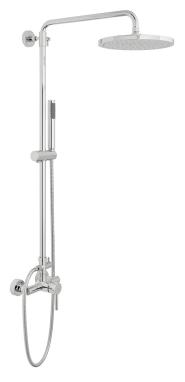

### **DESCRIPTION:**

single lever

round exposed shower valve with integrated diverter height adjustable rigid riser with single function shower handset

250mm round shower head ceramic cartridge C-003-N35 minimum operating pressure 1.0 bar MP

### **FINISH:**

Chrome