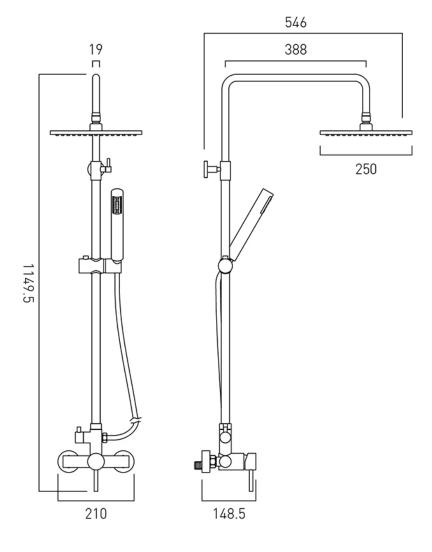

# TECHNICAL DRAWING

**COLLECTION: NURI** 

PRODUCT CODE: AX-NUR-149/RRK-CP

tel: 01934 744466 email: sales@vado.com www.vado.com